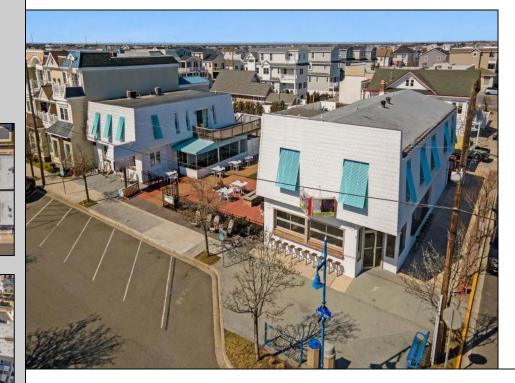

## COMMENTS

Welcome to the heart of Avalon, known as the Circle Pizza Plaza, a prime investment opportunity in the best seashore community New Jersey has to offer. This unique property sits on just over half an acre of land and features five commercial and four residential spaces, all fully rented and generating steady income. It is currently home to five restaurants including some of Avalon's most iconic eateries. Situated at one of Avalon's most desirable corner locations and overlooking the historical Veteran's Plaza, known as "The Circle," this location is the hub of Avalon and is part of everyday life in town. The Circle is visited or spoken of daily by both visitors and residents. The potential for future expansion or enhancements makes this offering an attractive opportunity for the savvy investor. Do not miss out on this rare chance to own one of Avalon's culinary and real estate legacies. Contact us today for more information and to schedule a viewing of the Circle Pizza Complex. The restaurants and equipment are not included in the sale.