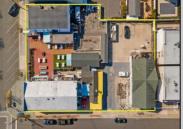

## COMMENTS

Welcome to the heart of Avalon, known as the Circle Pizza Plaza, a prime investment opportunity in the best seashore community New Jersey has to offer. This unique property sits on just over half an acre of land and features five commercial and four residential spaces, all fully rented and generating steady income. It is currently home to five restaurants including some of Avalon's most iconic eateries. Situated at one of Avalon\'s most desirable corner locations and overlooking the historical Veteran's Plaza, known as "The Circle," this location is the hub of Avalon and is part of everyday life in town. The Circle is visited or spoken of daily by both visitors and residents. The potential for future expansion or enhancements makes this offering an attractive opportunity for the savvy investor. Do not miss out on this rare chance to own one of Avalon\'s culinary and real estate legacies. Contact us today for more information and to schedule a viewing of the Circle Pizza Complex. The restaurants and equipment are not included in the sale.