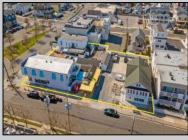

## COMMENTS

Welcome to the heart of Avalon, known as the Circle Pizza Plaza, a prime investment opportunity in the best seashore community New Jersey has to offer. This unique property sits on just over half an acre of land and features five commercial and four residential spaces, all fully rented and generating steady income. It is currently home to five restaurants including some of Avalon's most iconic eateries. Situated at one of Avalon\'s most desirable corner locations and overlooking the historical Veteran's Plaza, known as "The Circle," this location is the hub of Avalon and is part of everyday life in town. The Circle is visited or spoken of daily by both visitors and residents. The potential for future expansion or enhancements makes this offering an attractive opportunity for the savvy investor. Do not miss out on this rare chance to own one of Avalon\'s culinary and real estate legacies. Contact us today for more information and to schedule a viewing of the Circle Pizza Complex. The restaurants and equipment are not included in the sale.