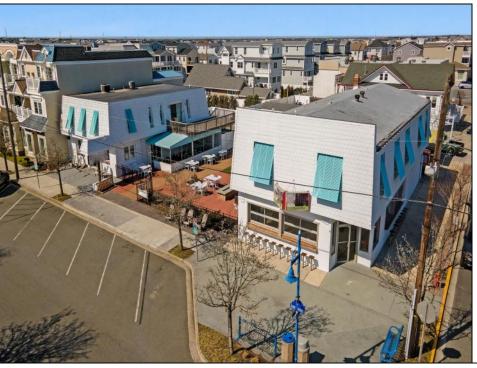

## **COMMENTS**

Welcome to the heart of Avalon, known as the Circle Pizza Plaza, a prime investment opportunity in the best seashore community New Jersey has to offer. This unique property sits on just over half an acre of land and features five commercial and four residential spaces, all fully rented and generating steady income. It is currently home to five restaurants including some of Avalon's most iconic eateries. Situated at one of Avalon's most desirable corner locations and overlooking the historical Veteran's Plaza, known as "The Circle," this location is the hub of Avalon and is part of everyday life in town. The Circle is visited or spoken of daily by both visitors and residents. The potential for future expansion or enhancements makes this offering an attractive opportunity for the savvy investor. Do not miss out on this rare chance to own one of Avalon's culinary and real estate legacies. Contact us today for more information and to schedule a viewing of the Circle Pizza Complex. The restaurants and equipment are not included in the sale.