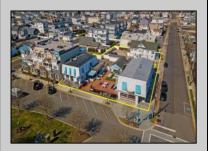

## **COMMENTS**

Welcome to the heart of Avalon, known as the Circle Pizza Plaza, a prime investment opportunity in the best seashore community New Jersey has to offer. This unique property sits on just over half an acre of land and features five commercial and four residential spaces, all fully rented and generating steady income. It is currently home to five restaurants including some of Avalon's most iconic eateries. Situated at one of Avalon's most desirable corner locations and overlooking the historical Veteran's Plaza, known as "The Circle," this location is the hub of Avalon and is part of everyday life in town. The Circle is visited or spoken of daily by both visitors and residents. The potential for future expansion or enhancements makes this offering an attractive opportunity for the savvy investor. Do not miss out on this rare chance to own one of Avalon's culinary and real estate legacies. Contact us today for more information and to schedule a viewing of the Circle Pizza Complex. The restaurants and equipment are not included in the sale.