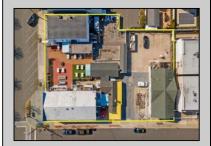

## **COMMENTS**

Welcome to the heart of Avalon, known as the Circle Pizza Plaza, a prime investment opportunity in the best seashore community New Jersey has to offer. This unique property sits on just over half an acre of land and features five commercial and four residential spaces, all fully rented and generating steady income. It is currently home to five restaurants including some of Avalon's most iconic eateries. Situated at one of Avalon's most desirable corner locations and overlooking the historical Veteran's Plaza, known as "The Circle," this location is the hub of Avalon and is part of everyday life in town. The Circle is visited or spoken of daily by both visitors and residents. The potential for future expansion or enhancements makes this offering an attractive opportunity for the savvy investor. Do not miss out on this rare chance to own one of Avalon's culinary and real estate legacies. Contact us today for more information and to schedule a viewing of the Circle Pizza Complex. The restaurants and equipment are not included in the sale.