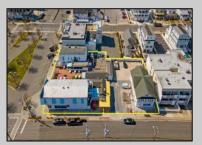

## **COMMENTS**

Welcome to the heart of Avalon, known as the Circle Pizza Plaza, a prime investment opportunity in the best seashore community New Jersey has to offer. This unique property sits on just over half an acre of land and features five commercial and four residential spaces, all fully rented and generating steady income. It is currently home to five restaurants including some of Avalon's most iconic eateries. Situated at one of Avalon's most desirable corner locations and overlooking the historical Veteran's Plaza, known as "The Circle," this location is the hub of Avalon and is part of everyday life in town. The Circle is visited or spoken of daily by both visitors and residents. The potential for future expansion or enhancements makes this offering an attractive opportunity for the savvy investor. Do not miss out on this rare chance to own one of Avalon's culinary and real estate legacies. Contact us today for more information and to schedule a viewing of the Circle Pizza Complex. The restaurants and equipment are not included in the sale.