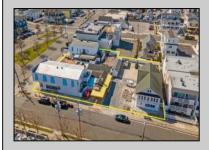

## COMMENTS

Welcome to the heart of Avalon, known as the Circle Pizza Plaza, a prime investment opportunity in the best seashore community New Jersey has to offer. This unique property sits on just over half an acre of land and features five commercial and four residential spaces, all fully rented and generating steady income. It is currently home to five restaurants including some of Avalon's most iconic eateries. Situated at one of Avalon's most desirable corner locations and overlooking the historical Veteran's Plaza, known as "The Circle," this location is the hub of Avalon and is part of everyday life in town. The Circle is visited or spoken of daily by both visitors and residents. The potential for future expansion or enhancements makes this offering an attractive opportunity for the savvy investor. Do not miss out on this rare chance to own one of Avalon's culinary and real estate legacies. Contact us today for more information and to schedule a viewing of the Circle Pizza Complex. The restaurants and equipment are not included in the sale.