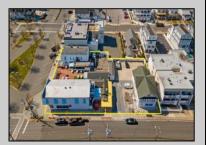

## COMMENTS

Welcome to the heart of Avalon, known as the Circle Pizza Plaza, a prime investment opportunity in the best seashore community New Jersey has to offer. This unique property sits on just over half an acre of land and features five commercial and four residential spaces, all fully rented and generating steady income. It is currently home to five restaurants including some of Avalon's most iconic eateries. Situated at one of Avalon's most desirable corner locations and overlooking the historical Veteran's Plaza, known as "The Circle," this location is the hub of Avalon and is part of everyday life in town. The Circle is visited or spoken of daily by both visitors and residents. The potential for future expansion or enhancements makes this offering an attractive opportunity for the savvy investor. Do not miss out on this rare chance to own one of Avalon's culinary and real estate legacies. Contact us today for more information and to schedule a viewing of the Circle Pizza Complex. The restaurants and equipment are not included in the sale.