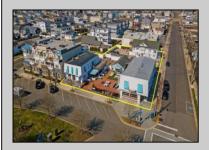

## **COMMENTS**

Welcome to the heart of Avalon, known as the Circle Pizza Plaza, a prime investment opportunity in the best seashore community New Jersey has to offer. This unique property sits on just over half an acre of land and features five commercial and four residential spaces, all fully rented and generating steady income. It is currently home to five restaurants including some of Avalon's most iconic eateries. Situated at one of Avalon's most desirable corner locations and overlooking the historical Veteran's Plaza, known as "The Circle," this location is the hub of Avalon and is part of everyday life in town. The Circle is visited or spoken of daily by both visitors and residents. The potential for future expansion or enhancements makes this offering an attractive opportunity for the savvy investor. Do not miss out on this rare chance to own one of Avalon's culinary and real estate legacies. Contact us today for more information and to schedule a viewing of the Circle Pizza Complex. The restaurants and equipment are not included in the sale.