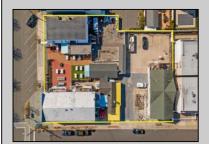

## **COMMENTS**

Welcome to the heart of Avalon, known as the Circle Pizza Plaza, a prime investment opportunity in the best seashore community New Jersey has to offer. This unique property sits on just over half an acre of land and features five commercial and four residential spaces, all fully rented and generating steady income. It is currently home to five restaurants including some of Avalon's most iconic eateries. Situated at one of Avalon's most desirable corner locations and overlooking the historical Veteran's Plaza, known as "The Circle," this location is the hub of Avalon and is part of everyday life in town. The Circle is visited or spoken of daily by both visitors and residents. The potential for future expansion or enhancements makes this offering an attractive opportunity for the savvy investor. Do not miss out on this rare chance to own one of Avalon's culinary and real estate legacies. Contact us today for more information and to schedule a viewing of the Circle Pizza Complex. The restaurants and equipment are not included in the sale.