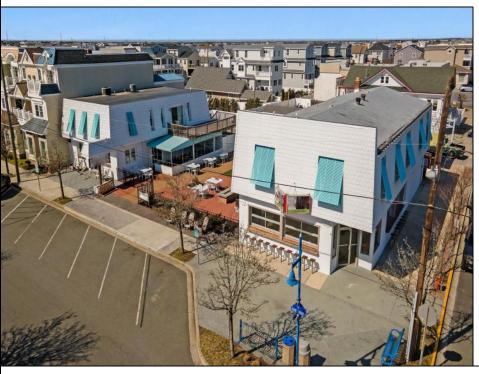

## **COMMENTS**

Welcome to the heart of Avalon, known as the Circle Pizza Plaza, a prime investment opportunity in the best seashore community New Jersey has to offer. This unique property sits on just over half an acre of land and features five commercial and four residential spaces, all fully rented and generating steady income. It is currently home to five restaurants including some of Avalon's most iconic eateries. Situated at one of Avalon's most desirable corner locations and overlooking the historical Veteran's Plaza, known as "The Circle," this location is the hub of Avalon and is part of everyday life in town. The Circle is visited or spoken of daily by both visitors and residents. The potential for future expansion or enhancements makes this offering an attractive opportunity for the savvy investor. Do not miss out on this rare chance to own one of Avalon's culinary and real estate legacies. Contact us today for more information and to schedule a viewing of the Circle Pizza Complex. The restaurants and equipment are not included in the sale.