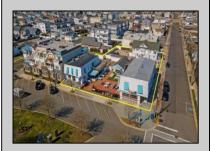

## **COMMENTS**

Welcome to the heart of Avalon, known as the Circle Pizza Plaza, a prime investment opportunity in the best seashore community New Jersey has to offer. This unique property sits on just over half an acre of land and features five commercial and four residential spaces, all fully rented and generating steady income. It is currently home to five restaurants including some of Avalon's most iconic eateries. Situated at one of Avalon's most desirable corner locations and overlooking the historical Veteran's Plaza, known as "The Circle," this location is the hub of Avalon and is part of everyday life in town. The Circle is visited or spoken of daily by both visitors and residents. The potential for future expansion or enhancements makes this offering an attractive opportunity for the savvy investor. Do not miss out on this rare chance to own one of Avalon's culinary and real estate legacies. Contact us today for more information and to schedule a viewing of the Circle Pizza Complex. The restaurants and equipment are not included in the sale.