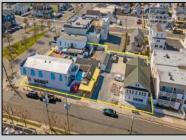

## COMMENTS

Welcome to the heart of Avalon, known as the Circle Pizza Plaza, a prime investment opportunity in the best seashore community New Jersey has to offer. This unique property sits on just over half an acre of land and features five commercial and four residential spaces, all fully rented and generating steady income. It is currently home to five restaurants including some of Avalon's most iconic eateries. Situated at one of Avalon's most desirable corner locations and overlooking the historical Veteran's Plaza, known as "The Circle," this location is the hub of Avalon and is part of everyday life in town. The Circle is visited or spoken of daily by both visitors and residents. The potential for future expansion or enhancements makes this offering an attractive opportunity for the savvy investor. Do not miss out on this rare chance to own one of Avalon's culinary and real estate legacies. Contact us today for more information and to schedule a viewing of the Circle Pizza Complex. The restaurants and equipment are not included in the sale.