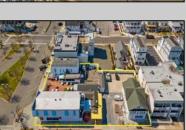

## COMMENTS

Welcome to the heart of Avalon, known as the Circle Pizza Plaza, a prime investment opportunity in the best seashore community New Jersey has to offer. This unique property sits on just over half an acre of land and features five commercial and four residential spaces, all fully rented and generating steady income. It is currently home to five restaurants including some of Avalon's most iconic eateries. Situated at one of Avalon's most desirable corner locations and overlooking the historical Veteran's Plaza, known as "The Circle," this location is the hub of Avalon and is part of everyday life in town. The Circle is visited or spoken of daily by both visitors and residents. The potential for future expansion or enhancements makes this offering an attractive opportunity for the savvy investor. Do not miss out on this rare chance to own one of Avalon's culinary and real estate legacies. Contact us today for more information and to schedule a viewing of the Circle Pizza Complex. The restaurants and equipment are not included in the sale.