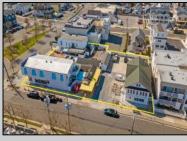

## COMMENTS

Welcome to the heart of Avalon, known as the Circle Pizza Plaza, a prime investment opportunity in the best seashore community New Jersey has to offer. This unique property sits on just over half an acre of land and features five commercial and four residential spaces, all fully rented and generating steady income. It is currently home to five restaurants including some of Avalon's most iconic eateries. Situated at one of Avalon's most desirable corner locations and overlooking the historical Veteran's Plaza, known as "The Circle," this location is the hub of Avalon and is part of everyday life in town. The Circle is visited or spoken of daily by both visitors and residents. The potential for future expansion or enhancements makes this offering an attractive opportunity for the savvy investor. Do not miss out on this rare chance to own one of Avalon's culinary and real estate legacies. Contact us today for more information and to schedule a viewing of the Circle Pizza Complex. The restaurants and equipment are not included in the sale.