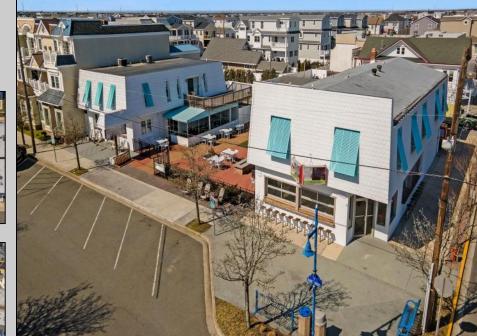

## COMMENTS

Welcome to the heart of Avalon, known as the Circle Pizza Plaza, a prime investment opportunity in the best seashore community New Jersey has to offer. This unique property sits on just over half an acre of land and features five commercial and four residential spaces, all fully rented and generating steady income. It is currently home to five restaurants including some of Avalon's most iconic eateries. Situated at one of Avalon\'s most desirable corner locations and overlooking the historical Veteran's Plaza, known as "The Circle," this location is the hub of Avalon and is part of everyday life in town. The Circle is visited or spoken of daily by both visitors and residents. The potential for future expansion or enhancements makes this offering an attractive opportunity for the savvy investor. Do not miss out on this rare chance to own one of Avalon\'s culinary and real estate legacies. Contact us today for more information and to schedule a viewing of the Circle Pizza Complex. The restaurants and equipment are not included in the sale.