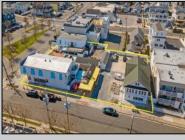

## COMMENTS

Welcome to the heart of Avalon, known as the Circle Pizza Plaza, a prime investment opportunity in the best seashore community New Jersey has to offer. This unique property sits on just over half an acre of land and features five commercial and four residential spaces, all fully rented and generating steady income. It is currently home to five restaurants including some of Avalon's most iconic eateries. Situated at one of Avalon\'s most desirable corner locations and overlooking the historical Veteran's Plaza, known as "The Circle," this location is the hub of Avalon and is part of everyday life in town. The Circle is visited or spoken of daily by both visitors and residents. The potential for future expansion or enhancements makes this offering an attractive opportunity for the savvy investor. Do not miss out on this rare chance to own one of Avalon\'s culinary and real estate legacies. Contact us today for more information and to schedule a viewing of the Circle Pizza Complex. The restaurants and equipment are not included in the sale.