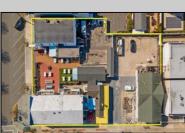

## COMMENTS

Welcome to the heart of Avalon, known as the Circle Pizza Plaza, a prime investment opportunity in the best seashore community New Jersey has to offer. This unique property sits on just over half an acre of land and features five commercial and four residential spaces, all fully rented and generating steady income. It is currently home to five restaurants including some of Avalon's most iconic eateries. Situated at one of Avalon\'s most desirable corner locations and overlooking the historical Veteran's Plaza, known as "The Circle," this location is the hub of Avalon and is part of everyday life in town. The Circle is visited or spoken of daily by both visitors and residents. The potential for future expansion or enhancements makes this offering an attractive opportunity for the savvy investor. Do not miss out on this rare chance to own one of Avalon\'s culinary and real estate legacies. Contact us today for more information and to schedule a viewing of the Circle Pizza Complex. The restaurants and equipment are not included in the sale.