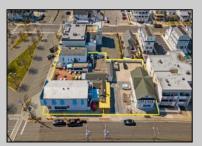

## COMMENTS

Welcome to the heart of Avalon, known as the Circle Pizza Plaza, a prime investment opportunity in the best seashore community New Jersey has to offer. This unique property sits on just over half an acre of land and features five commercial and four residential spaces, all fully rented and generating steady income. It is currently home to five restaurants including some of Avalon's most iconic eateries. Situated at one of Avalon's most desirable corner locations and overlooking the historical Veteran's Plaza, known as "The Circle," this location is the hub of Avalon and is part of everyday life in town. The Circle is visited or spoken of daily by both visitors and residents. The potential for future expansion or enhancements makes this offering an attractive opportunity for the savvy investor. Do not miss out on this rare chance to own one of Avalon's culinary and real estate legacies. Contact us today for more information and to schedule a viewing of the Circle Pizza Complex. The restaurants and equipment are not included in the sale.