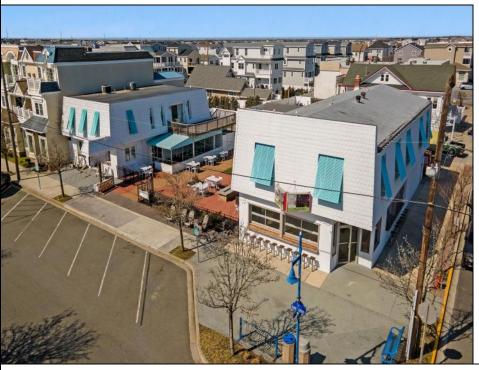

## COMMENTS

Welcome to the heart of Avalon, known as the Circle Pizza Plaza, a prime investment opportunity in the best seashore community New Jersey has to offer. This unique property sits on just over half an acre of land and features five commercial and four residential spaces, all fully rented and generating steady income. It is currently home to five restaurants including some of Avalon's most iconic eateries. Situated at one of Avalon's most desirable corner locations and overlooking the historical Veteran's Plaza, known as "The Circle," this location is the hub of Avalon and is part of everyday life in town. The Circle is visited or spoken of daily by both visitors and residents. The potential for future expansion or enhancements makes this offering an attractive opportunity for the savvy investor. Do not miss out on this rare chance to own one of Avalon's culinary and real estate legacies. Contact us today for more information and to schedule a viewing of the Circle Pizza Complex. The restaurants and equipment are not included in the sale.