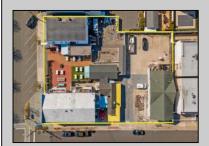

## COMMENTS

Welcome to the heart of Avalon, known as the Circle Pizza Plaza, a prime investment opportunity in the best seashore community New Jersey has to offer. This unique property sits on just over half an acre of land and features five commercial and four residential spaces, all fully rented and generating steady income. It is currently home to five restaurants including some of Avalon's most iconic eateries. Situated at one of Avalon's most desirable corner locations and overlooking the historical Veteran's Plaza, known as "The Circle," this location is the hub of Avalon and is part of everyday life in town. The Circle is visited or spoken of daily by both visitors and residents. The potential for future expansion or enhancements makes this offering an attractive opportunity for the savvy investor. Do not miss out on this rare chance to own one of Avalon's culinary and real estate legacies. Contact us today for more information and to schedule a viewing of the Circle Pizza Complex. The restaurants and equipment are not included in the sale.