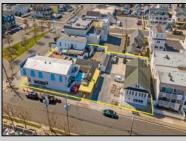

## COMMENTS

Welcome to the heart of Avalon, known as the Circle Pizza Plaza, a prime investment opportunity in the best seashore community New Jersey has to offer. This unique property sits on just over half an acre of land and features five commercial and four residential spaces, all fully rented and generating steady income. It is currently home to five restaurants including some of Avalon's most iconic eateries. Situated at one of Avalon\'s most desirable corner locations and overlooking the historical Veteran's Plaza, known as "The Circle," this location is the hub of Avalon and is part of everyday life in town. The Circle is visited or spoken of daily by both visitors and residents. The potential for future expansion or enhancements makes this offering an attractive opportunity for the savvy investor. Do not miss out on this rare chance to own one of Avalon\'s culinary and real estate legacies. Contact us today for more information and to schedule a viewing of the Circle Pizza Complex. The restaurants and equipment are not included in the sale.