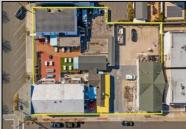

## COMMENTS

Welcome to the heart of Avalon, known as the Circle Pizza Plaza, a prime investment opportunity in the best seashore community New Jersey has to offer. This unique property sits on just over half an acre of land and features five commercial and four residential spaces, all fully rented and generating steady income. It is currently home to five restaurants including some of Avalon's most iconic eateries. Situated at one of Avalon\'s most desirable corner locations and overlooking the historical Veteran's Plaza, known as "The Circle," this location is the hub of Avalon and is part of everyday life in town. The Circle is visited or spoken of daily by both visitors and residents. The potential for future expansion or enhancements makes this offering an attractive opportunity for the savvy investor. Do not miss out on this rare chance to own one of Avalon\'s culinary and real estate legacies. Contact us today for more information and to schedule a viewing of the Circle Pizza Complex. The restaurants and equipment are not included in the sale.