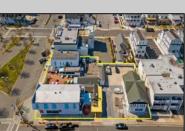

## COMMENTS

Welcome to the heart of Avalon, known as the Circle Pizza Plaza, a prime investment opportunity in the best seashore community New Jersey has to offer. This unique property sits on just over half an acre of land and features five commercial and four residential spaces, all fully rented and generating steady income. It is currently home to five restaurants including some of Avalon's most iconic eateries. Situated at one of Avalon\'s most desirable corner locations and overlooking the historical Veteran's Plaza, known as "The Circle," this location is the hub of Avalon and is part of everyday life in town. The Circle is visited or spoken of daily by both visitors and residents. The potential for future expansion or enhancements makes this offering an attractive opportunity for the savvy investor. Do not miss out on this rare chance to own one of Avalon\'s culinary and real estate legacies. Contact us today for more information and to schedule a viewing of the Circle Pizza Complex. The restaurants and equipment are not included in the sale.