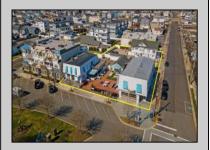

## **COMMENTS**

Welcome to the heart of Avalon, known as the Circle Pizza Plaza, a prime investment opportunity in the best seashore community New Jersey has to offer. This unique property sits on just over half an acre of land and features five commercial and four residential spaces, all fully rented and generating steady income. It is currently home to five restaurants including some of Avalon's most iconic eateries. Situated at one of Avalon's most desirable corner locations and overlooking the historical Veteran's Plaza, known as "The Circle," this location is the hub of Avalon and is part of everyday life in town. The Circle is visited or spoken of daily by both visitors and residents. The potential for future expansion or enhancements makes this offering an attractive opportunity for the savvy investor. Do not miss out on this rare chance to own one of Avalon's culinary and real estate legacies. Contact us today for more information and to schedule a viewing of the Circle Pizza Complex. The restaurants and equipment are not included in the sale.