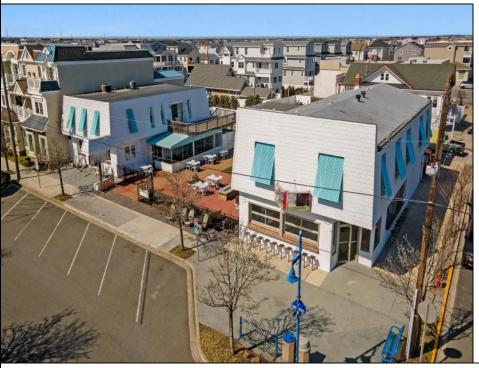

## **COMMENTS**

Welcome to the heart of Avalon, known as the Circle Pizza Plaza, a prime investment opportunity in the best seashore community New Jersey has to offer. This unique property sits on just over half an acre of land and features five commercial and four residential spaces, all fully rented and generating steady income. It is currently home to five restaurants including some of Avalon's most iconic eateries. Situated at one of Avalon's most desirable corner locations and overlooking the historical Veteran's Plaza, known as "The Circle," this location is the hub of Avalon and is part of everyday life in town. The Circle is visited or spoken of daily by both visitors and residents. The potential for future expansion or enhancements makes this offering an attractive opportunity for the savvy investor. Do not miss out on this rare chance to own one of Avalon's culinary and real estate legacies. Contact us today for more information and to schedule a viewing of the Circle Pizza Complex. The restaurants and equipment are not included in the sale.