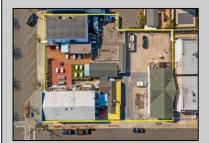

## **COMMENTS**

Welcome to the heart of Avalon, known as the Circle Pizza Plaza, a prime investment opportunity in the best seashore community New Jersey has to offer. This unique property sits on just over half an acre of land and features five commercial and four residential spaces, all fully rented and generating steady income. It is currently home to five restaurants including some of Avalon's most iconic eateries. Situated at one of Avalon's most desirable corner locations and overlooking the historical Veteran's Plaza, known as "The Circle," this location is the hub of Avalon and is part of everyday life in town. The Circle is visited or spoken of daily by both visitors and residents. The potential for future expansion or enhancements makes this offering an attractive opportunity for the savvy investor. Do not miss out on this rare chance to own one of Avalon's culinary and real estate legacies. Contact us today for more information and to schedule a viewing of the Circle Pizza Complex. The restaurants and equipment are not included in the sale.