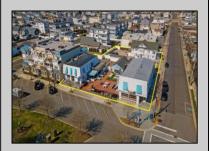

## COMMENTS

Welcome to the heart of Avalon, known as the Circle Pizza Plaza, a prime investment opportunity in the best seashore community New Jersey has to offer. This unique property sits on just over half an acre of land and features five commercial and four residential spaces, all fully rented and generating steady income. It is currently home to five restaurants including some of Avalon's most iconic eateries. Situated at one of Avalon's most desirable corner locations and overlooking the historical Veteran's Plaza, known as "The Circle," this location is the hub of Avalon and is part of everyday life in town. The Circle is visited or spoken of daily by both visitors and residents. The potential for future expansion or enhancements makes this offering an attractive opportunity for the savvy investor. Do not miss out on this rare chance to own one of Avalon's culinary and real estate legacies. Contact us today for more information and to schedule a viewing of the Circle Pizza Complex. The restaurants and equipment are not included in the sale.