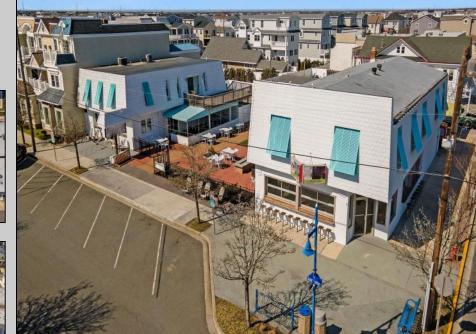

2108 Dune

Avalon, NJ 08202

Berger Realty, Inc. 55th & Haven Avenue Ocean City, NJ 08226 609-399-0040 info@bergerrealty.com

Asking \$7,499,000.00

Welcome to the heart of Avalon, known as the Circle Pizza Plaza, a prime investment opportunity in the best seashore community New Jersey has to offer. This unique property sits on just over half an acre of land and features five commercial and four residential spaces, all fully rented and generating steady income. It is currently home to five restaurants including some of Avalon's most iconic eateries. Situated at one of Avalon\'s most desirable corner locations and overlooking the historical Veteran's Plaza, known as "The Circle," this location is the hub of Avalon and is part of everyday life in town. The Circle is visited or spoken of daily by both visitors and residents. The potential for future expansion or enhancements makes this offering an attractive opportunity for the savvy investor. Do not miss out on this rare chance to own one of Avalon\'s culinary and real estate legacies. Contact us today for more information and to schedule a viewing of the Circle Pizza Complex. The restaurants and equipment are not included in the sale.