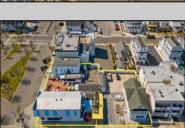

2108 Dune

Avalon, NJ 08202

Berger Realty, Inc. 55th & Haven Avenue Ocean City, NJ 08226 609-399-0040 info@bergerrealty.com

Asking \$7,499,000.00

Welcome to the heart of Avalon, known as the Circle Pizza Plaza, a prime investment opportunity in the best seashore community New Jersey has to offer. This unique property sits on just over half an acre of land and features five commercial and four residential spaces, all fully rented and generating steady income. It is currently home to five restaurants including some of Avalon's most iconic eateries. Situated at one of Avalon\'s most desirable corner locations and overlooking the historical Veteran's Plaza, known as "The Circle," this location is the hub of Avalon and is part of everyday life in town. The Circle is visited or spoken of daily by both visitors and residents. The potential for future expansion or enhancements makes this offering an attractive opportunity for the savvy investor. Do not miss out on this rare chance to own one of Avalon\'s culinary and real estate legacies. Contact us today for more information and to schedule a viewing of the Circle Pizza Complex. The restaurants and equipment are not included in the sale.