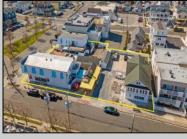

2108 Dune

Avalon, NJ 08202

Berger Realty, Inc. 55th & Haven Avenue Ocean City, NJ 08226 609-399-0040 info@bergerrealty.com

Asking \$7,499,000.00

Welcome to the heart of Avalon, known as the Circle Pizza Plaza, a prime investment opportunity in the best seashore community New Jersey has to offer. This unique property sits on just over half an acre of land and features five commercial and four residential spaces, all fully rented and generating steady income. It is currently home to five restaurants including some of Avalon's most iconic eateries. Situated at one of Avalon\'s most desirable corner locations and overlooking the historical Veteran's Plaza, known as "The Circle," this location is the hub of Avalon and is part of everyday life in town. The Circle is visited or spoken of daily by both visitors and residents. The potential for future expansion or enhancements makes this offering an attractive opportunity for the savvy investor. Do not miss out on this rare chance to own one of Avalon\'s culinary and real estate legacies. Contact us today for more information and to schedule a viewing of the Circle Pizza Complex. The restaurants and equipment are not included in the sale.