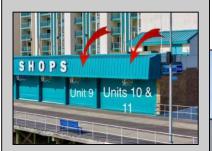

## **COMMENTS**

Amazing opportunity to Own a Storefront on the World Famous Wildwood Boardwalk. The Shops at Ocean Towers offers a perfect locale for So many reasons. 1. You have 7 floors of Residential Beach living just upstairs. Not only in the North Building, but in the South Tower as well. 2. Located a Block from the end of the Boardwalk, you are often the 1st Shop hit in the evening as well as the last. 3. You are the last stop for the tramcar before they make their turnaround. Units 10/11 is (2) 15x50 storefronts that are combined for 30x50. Unit 11 is an end unit as well further adding to its desirability. Units 10/11 will be listed for \$597,777. You May Also Purchase with unit 9 for a total of \$897,777. Unit 9 bis for sale individually for \$307,777 Yearly Condo fee for Unit 10 is 6498.85 while unit 11 is 6313.17 and includes water/sewer, Master Flood and Liability insurance, maintenance trash and parking