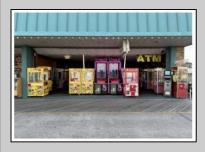

## **COMMENTS**

Amazing opportunity to Own a Storefront on the World Famous Wildwood Boardwalk. The Shops at Ocean Towers offers a perfect locale for So many reasons. 1. You have 7 floors of Residential Beach living just upstairs. Not only in the North Building, but in the South Tower as well. 2. Located a Block from the end of the Boardwalk, you are often the 1st Shop hit in the evening as well as the last. 3. You are the last stop for the tramcar before they make their turnaround. Units 10/11 is (2) 15x50 storefronts that are combined for 30x50. Unit 11 is an end unit as well further adding to its desirability. Units 10/11 will be listed for \$597,777. You May Also Purchase with unit 9 for a total of \$897,777. Unit 9 bis for sale individually for \$307,777 Yearly Condo fee for Unit 10 is 6498.85 while unit 11 is 6313.17 and includes water/sewer, Master Flood and Liability insurance, maintenance trash and parking