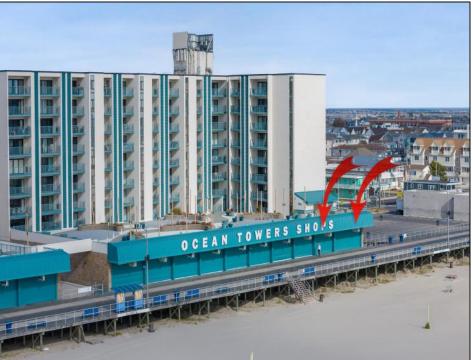

## **COMMENTS**

Amazing opportunity to Own a Storefront on the World Famous Wildwood Boardwalk. The Shops at Ocean Towers offers a perfect locale for So many reasons. 1. You have 7 floors of Residential Beach living just upstairs. Not only in the North Building, but in the South Tower as well. 2. Located a Block from the end of the Boardwalk, you are often the 1st Shop hit in the evening as well as the last. 3. You are the last stop for the tramcar before they make their turnaround. Units 10/11 is (2) 15x50 storefronts that are combined for 30x50. Unit 11 is an end unit as well further adding to its desirability. Units 10/11 will be listed for \$597,777. You May Also Purchase with unit 9 for a total of \$897,777. Unit 9 bis for sale individually for \$307,777 Yearly Condo fee for Unit 10 is 6498.85 while unit 11 is 6313.17 and includes water/sewer, Master Flood and Liability insurance, maintenance trash and parking