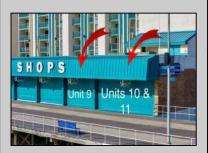

## **COMMENTS**

Amazing opportunity to Own a Storefront on the World Famous Wildwood Boardwalk. The Shops at Ocean Towers offers a perfect locale for So many reasons. 1. You have 7 floors of Residential Beach living just upstairs. Not only in the North Building, but in the South Tower as well. 2. Located a Block from the end of the Boardwalk, you are often the 1st Shop hit in the evening as well as the last. 3. You are the last stop for the tramcar before they make their turnaround. Units 10/11 is (2) 15x50 storefronts that are combined for 30x50. Unit 11 is an end unit as well further adding to its desirability. Units 10/11 will be listed for \$597,777. You May Also Purchase with unit 9 for a total of \$897,777. Unit 9 bis for sale individually for \$307,777 Yearly Condo fee for Unit 10 is 6498.85 while unit 11 is 6313.17 and includes water/sewer, Master Flood and Liability insurance, maintenance trash and parking