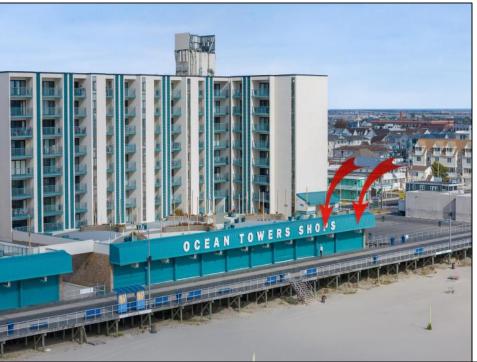

## **COMMENTS**

Amazing opportunity to Own a Storefront on the World Famous Wildwood Boardwalk. The Shops at Ocean Towers offers a perfect locale for So many reasons. 1. You have 7 floors of Residential Beach living just upstairs. Not only in the North Building, but in the South Tower as well. 2. Located a Block from the end of the Boardwalk, you are often the 1st Shop hit in the evening as well as the last. 3. You are the last stop for the tramcar before they make their turnaround. Units 10/11 is (2) 15x50 storefronts that are combined for 30x50. Unit 11 is an end unit as well further adding to its desirability. Units 10/11 will be listed for \$597,777. You May Also Purchase with unit 9 for a total of \$897,777. Unit 9 bis for sale individually for \$307,777 Yearly Condo fee for Unit 10 is 6498.85 while unit 11 is 6313.17 and includes water/sewer, Master Flood and Liability insurance, maintenance trash and parking