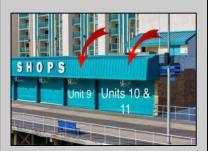

## **COMMENTS**

Amazing opportunity to Own a Storefront on the World Famous Wildwood Boardwalk. The Shops at Ocean Towers offers a perfect locale for So many reasons. 1. You have 7 floors of Residential Beach living just upstairs. Not only in the North Building, but in the South Tower as well. 2. Located a Block from the end of the Boardwalk, you are often the 1st Shop hit in the evening as well as the last. 3. You are the last stop for the tramcar before they make their turnaround. Unit 9 is a 20x55 store that is currently being utilized as an arcade, but is zoned for so many other uses. This property is for sale individually or combined with units 10 and & 11. 10/11 is (2) 15x50 storefronts that are combined for 30x50. Unit 11 is an end unit as well further adding to its desirability. Units 10/11 will be listed for \$597,777. The entire package price is currently \$897,777. Yearly Condo fee for Unit 9 is 6498.85 and includes water/sewer, Master Flood and Liability insurance, maintenance trash and parking