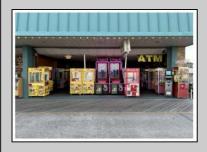

## **COMMENTS**

Amazing opportunity to Own a Storefront on the World Famous Wildwood Boardwalk. The Shops at Ocean Towers offers a perfect locale for So many reasons. 1. You have 7 floors of Residential Beach living just upstairs. Not only in the North Building, but in the South Tower as well. 2. Located a Block from the end of the Boardwalk, you are often the 1st Shop hit in the evening as well as the last. 3. You are the last stop for the tramcar before they make their turnaround. Unit 9 is a 20x55 store that is currently being utilized as an arcade, but is zoned for so many other uses. This property is for sale individually or combined with units 10 and & 11. 10/11 is (2) 15x50 storefronts that are combined for 30x50. Unit 11 is an end unit as well further adding to its desirability. Units 10/11 will be listed for \$597,777. The entire package price is currently \$897,777. Yearly Condo fee for Unit 9 is 6498.85 and includes water/sewer, Master Flood and Liability insurance, maintenance trash and parking