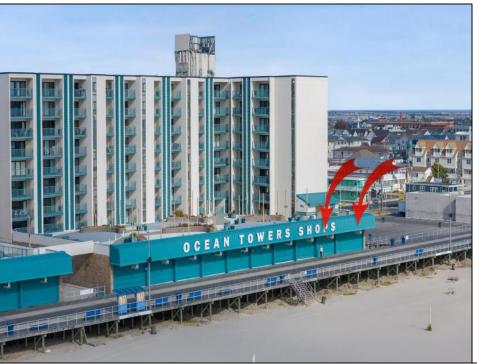

## **COMMENTS**

Amazing opportunity to Own a Storefront on the World Famous Wildwood Boardwalk. The Shops at Ocean Towers offers a perfect locale for So many reasons. 1. You have 7 floors of Residential Beach living just upstairs. Not only in the North Building, but in the South Tower as well. 2. Located a Block from the end of the Boardwalk, you are often the 1st Shop hit in the evening as well as the last. 3. You are the last stop for the tramcar before they make their turnaround. Unit 9 is a 20x55 store that is currently being utilized as an arcade, but is zoned for so many other uses. This property is for sale individually or combined with units 10 and & 11. 10/11 is (2) 15x50 storefronts that are combined for 30x50. Unit 11 is an end unit as well further adding to its desirability. Units 10/11 will be listed for \$597,777. The entire package price is currently \$897,777. Yearly Condo fee for Unit 9 is 6498.85 and includes water/sewer, Master Flood and Liability insurance, maintenance trash and parking