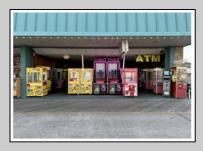

## COMMENTS

Amazing opportunity to Own a Storefront on the World Famous Wildwood Boardwalk. The Shops at Ocean Towers offers a perfect locale for So many reasons. 1. You have 7 floors of Residential Beach living just upstairs. Not only in the North Building, but in the South Tower as well. 2. Located a Block from the end of the Boardwalk, you are often the 1st Shop hit in the evening as well as the last. 3. You are the last stop for the tramcar before they make their turnaround. Unit 9 is a 20x55 store that is currently being utilized as an arcade, but is zoned for so many other uses. This property is for sale individually or combined with units 10 and & 11. 10/11 is (2) 15x50 storefronts that are combined for 30x50. Unit 11 is an end unit as well further adding to its desirability. Units 10/11 will be listed for \$597,777. The entire package price is currently \$897,777. Yearly Condo fee for Unit 9 is 6498.85 and includes water/sewer, Master Flood and Liability insurance, maintenance trash and parking