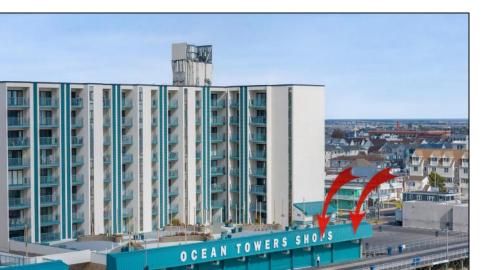

## COMMENTS

Amazing opportunity to Own a Storefront on the World Famous Wildwood Boardwalk. The Shops at Ocean Towers offers a perfect locale for So many reasons. 1. You have 7 floors of Residential Beach living just upstairs. Not only in the North Building, but in the South Tower as well. 2. Located a Block from the end of the Boardwalk, you are often the 1st Shop hit in the evening as well as the last. 3. You are the last stop for the tramcar before they make their turnaround. Unit 9 is a 20x55 store that is currently being utilized as an arcade, but is zoned for so many other uses. This property is for sale individually or combined with units 10 and & 11. 10/11 is (2) 15x50 storefronts that are combined for 30x50. Unit 11 is an end unit as well further adding to its desirability. Units 10/11 will be listed for \$597,777. The entire package price is currently \$897,777. Yearly Condo fee for Unit 9 is 6498.85 and includes water/sewer, Master Flood and Liability insurance, maintenance trash and parking