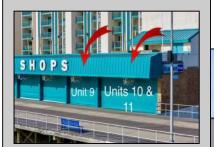

## COMMENTS

Amazing opportunity to Own a Storefront on the World Famous Wildwood Boardwalk. The Shops at Ocean Towers offers a perfect locale for So many reasons. 1. You have 7 floors of Residential Beach living just upstairs. Not only in the North Building, but in the South Tower as well. 2. Located a Block from the end of the Boardwalk, you are often the 1st Shop hit in the evening as well as the last. 3. You are the last stop for the tramcar before they make their turnaround. Unit 9 is a 20x55 store that is currently being utilized as an arcade, but is zoned for so many other uses. This property is for sale individually or combined with units 10 and & 11. 10/11 is (2) 15x50 storefronts that are combined for 30x50. Unit 11 is an end unit as well further adding to its desirability. Units 10/11 will be listed for \$597,777. The entire package price is currently \$897,777. Yearly Condo fee for Unit 9 is 6498.85 and includes water/sewer, Master Flood and Liability insurance, maintenance trash and parking