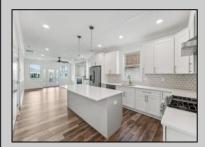

## **COMMENTS**

NEW CONSTRUCTION Highly Upgraded Single Family Home - Includes Tons of Upgrades OTHER Builders would Charge More For - such as Millwork, Crown Molding & Wainscoting Ceilings that make Custom Homes so special. Also features Anderson Double Hung Windows, Fully Tiled Baths w/ Frameless Glass Shower Doors. Quartz Countertops. Tiled Backsplash, Upgraded Wood Flooring throughout, Fireplace w/ Mantel, Porch plus 2 Decks, Paver Driveway, Fencing w/ Gate, Built-in & Tiled Exterior Shower, etc. This is a Spacious 5 bedroom, 3.5 bath Single Family Home Highly Upgraded to Perfection! Or use the Huge 5th bedroom as Family Room. Another Custom Home built by one of the best builders in Wildwood Crest well known for attention to architectural detail.

## **PROPERTY DETAILS**

| Exterior | OutsideFeatures | ParkingGarage  | OtherRooms           |
|----------|-----------------|----------------|----------------------|
| Shingle  | Patio           | Garage         | Living Room          |
| Vinyl    | Deck            | 2 Car          | Dining Room          |
|          | Porch           | Stone Driveway | Eat-In-Kitchen       |
|          | Fenced Yard     |                | Pantry               |
|          | Cable TV        |                | Laundry/Utility Room |
|          | Sidewalks       |                | Great Room           |