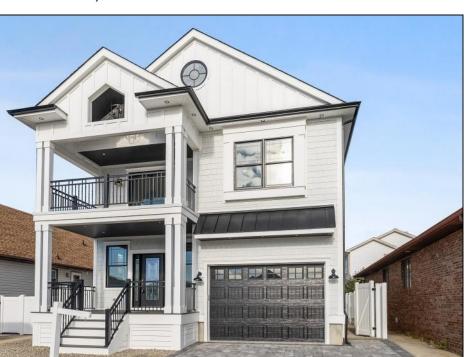

## **COMMENTS**

NEW CONSTRUCTION Highly Upgraded Single Family Home - Includes Tons of Upgrades OTHER Builders would Charge More For - such as Millwork, Crown Molding & Wainscoting Ceilings that make Custom Homes so special. Also features Anderson Double Hung Windows, Fully Tiled Baths w/ Frameless Glass Shower Doors. Quartz Countertops. Tiled Backsplash, Upgraded Wood Flooring throughout, Fireplace w/ Mantel, Porch plus 2 Decks, Paver Driveway, Fencing w/ Gate, Built-in & Tiled Exterior Shower, etc. This is a Spacious 5 bedroom, 3.5 bath Single Family Home Highly Upgraded to Perfection! Or use the Huge 5th bedroom as Family Room. Another Custom Home built by one of the best builders in Wildwood Crest well known for attention to architectural detail.