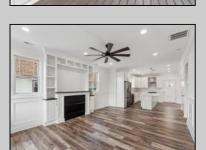

## **COMMENTS**

NEW CONSTRUCTION Highly Upgraded Single Family Home - Includes Tons of Upgrades OTHER Builders would Charge More For - such as Millwork, Crown Molding & Wainscoting Ceilings that make Custom Homes so special. Also features Anderson Double Hung Windows, Fully Tiled Baths w/ Frameless Glass Shower Doors. Quartz Countertops. Tiled Backsplash, Upgraded Wood Flooring throughout, Fireplace w/ Mantel, Porch plus 2 Decks, Paver Driveway, Fencing w/ Gate, Built-in & Tiled Exterior Shower, etc. This is a Spacious 5 bedroom, 3.5 bath Single Family Home Highly Upgraded to Perfection! Or use the Huge 5th bedroom as Family Room. Another Custom Home built by one of the best builders in Wildwood Crest well known for attention to architectural detail.

## **PROPERTY DETAILS**

| Exterior | OutsideFeatures | ParkingGarage  | OtherRooms           |
|----------|-----------------|----------------|----------------------|
| Shingle  | Patio           | Garage         | Living Room          |
| Vinyl    | Deck            | 2 Car          | Dining Room          |
|          | Porch           | Stone Driveway | Eat-In-Kitchen       |
|          | Fenced Yard     |                | Pantry               |
|          | Cable TV        |                | Laundry/Utility Room |
|          | Sidewalks       |                | Great Room           |