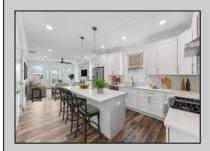

## **COMMENTS**

NEW CONSTRUCTION Highly Upgraded Single Family Home - Includes Tons of Upgrades OTHER Builders would Charge More For - such as Millwork, Crown Molding & Wainscoting Ceilings that make Custom Homes so special. Also features Anderson Double Hung Windows, Fully Tiled Baths w/ Frameless Glass Shower Doors. Quartz Countertops. Tiled Backsplash, Upgraded Wood Flooring throughout, Fireplace w/ Mantel, Porch plus 2 Decks, Paver Driveway, Fencing w/ Gate, Built-in & Tiled Exterior Shower, etc. This is a Spacious 5 bedroom, 3.5 bath Single Family Home Highly Upgraded to Perfection! Or use the Huge 5th bedroom as Family Room. Another Custom Home built by one of the best builders in Wildwood Crest well known for attention to architectural detail.