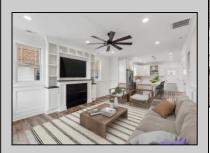

## **COMMENTS**

NEW CONSTRUCTION Highly Upgraded Single Family Home - Includes Tons of Upgrades OTHER Builders would Charge More For - such as Millwork, Crown Molding & Wainscoting Ceilings that make Custom Homes so special. Also features Anderson Double Hung Windows, Fully Tiled Baths w/ Frameless Glass Shower Doors. Quartz Countertops. Tiled Backsplash, Upgraded Wood Flooring throughout, Fireplace w/ Mantel, Porch plus 2 Decks, Paver Driveway, Fencing w/ Gate, Built-in & Tiled Exterior Shower, etc. This is a Spacious 5 bedroom, 3.5 bath Single Family Home Highly Upgraded to Perfection! Or use the Huge 5th bedroom as Family Room. Another Custom Home built by one of the best builders in Wildwood Crest well known for attention to architectural detail.

## **PROPERTY DETAILS**

| Exterior | OutsideFeatures | ParkingGarage  | OtherRooms           |
|----------|-----------------|----------------|----------------------|
| Shingle  | Patio           | Garage         | Living Room          |
| Vinyl    | Deck            | 2 Car          | Dining Room          |
|          | Porch           | Stone Driveway | Eat-In-Kitchen       |
|          | Fenced Yard     |                | Pantry               |
|          | Cable TV        |                | Laundry/Utility Room |
|          | Sidewalks       |                | Great Room           |