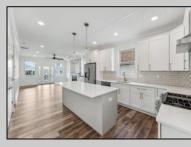

## COMMENTS

NEW CONSTRUCTION Highly Upgraded Single Family Home - Includes Tons of Upgrades OTHER Builders would Charge More For - such as Millwork, Crown Molding & Wainscoting Ceilings that make Custom Homes so special. Also features Anderson Double Hung Windows, Fully Tiled Baths w/ Frameless Glass Shower Doors. Quartz Countertops. Tiled Backsplash, Upgraded Wood Flooring throughout, Fireplace w/ Mantel, Porch plus 2 Decks, Paver Driveway, Fencing w/ Gate, Built-in & Tiled Exterior Shower, etc. This is a Spacious 5 bedroom, 3.5 bath Single Family Home Highly Upgraded to Perfection! Or use the Huge 5th bedroom as Family Room. Another Custom Home built by one of the best builders in Wildwood Crest well known for attention to architectural detail.