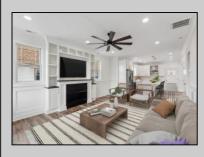

## COMMENTS

NEW CONSTRUCTION Highly Upgraded Single Family Home - Includes Tons of Upgrades OTHER Builders would Charge More For - such as Millwork, Crown Molding & Wainscoting Ceilings that make Custom Homes so special. Also features Anderson Double Hung Windows, Fully Tiled Baths w/ Frameless Glass Shower Doors. Quartz Countertops. Tiled Backsplash, Upgraded Wood Flooring throughout, Fireplace w/ Mantel, Porch plus 2 Decks, Paver Driveway, Fencing w/ Gate, Built-in & Tiled Exterior Shower, etc. This is a Spacious 5 bedroom, 3.5 bath Single Family Home Highly Upgraded to Perfection! Or use the Huge 5th bedroom as Family Room. Another Custom Home built by one of the best builders in Wildwood Crest well known for attention to architectural detail.