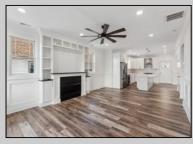

## COMMENTS

NEW CONSTRUCTION Highly Upgraded Single Family Home - Includes Tons of Upgrades OTHER Builders would Charge More For - such as Millwork, Crown Molding & Wainscoting Ceilings that make Custom Homes so special. Also features Anderson Double Hung Windows, Fully Tiled Baths w/ Frameless Glass Shower Doors. Quartz Countertops. Tiled Backsplash, Upgraded Wood Flooring throughout, Fireplace w/ Mantel, Porch plus 2 Decks, Paver Driveway, Fencing w/ Gate, Built-in & Tiled Exterior Shower, etc. This is a Spacious 5 bedroom, 3.5 bath Single Family Home Highly Upgraded to Perfection! Or use the Huge 5th bedroom as Family Room. Another Custom Home built by one of the best builders in Wildwood Crest well known for attention to architectural detail.