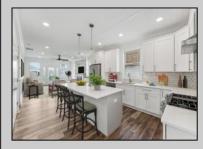

## COMMENTS

NEW CONSTRUCTION Highly Upgraded Single Family Home - Includes Tons of Upgrades OTHER Builders would Charge More For - such as Millwork, Crown Molding & Wainscoting Ceilings that make Custom Homes so special. Also features Anderson Double Hung Windows, Fully Tiled Baths w/ Frameless Glass Shower Doors. Quartz Countertops. Tiled Backsplash, Upgraded Wood Flooring throughout, Fireplace w/ Mantel, Porch plus 2 Decks, Paver Driveway, Fencing w/ Gate, Built-in & Tiled Exterior Shower, etc. This is a Spacious 5 bedroom, 3.5 bath Single Family Home Highly Upgraded to Perfection! Or use the Huge 5th bedroom as Family Room. Another Custom Home built by one of the best builders in Wildwood Crest well known for attention to architectural detail.

|          | PROPE           | RTY DETAILS    |                      |
|----------|-----------------|----------------|----------------------|
| Exterior | OutsideFeatures | ParkingGarage  | OtherRooms           |
| Shingle  | Patio           | Garage         | Living Room          |
| Vinyl    | Deck            | 2 Car          | Dining Room          |
|          | Porch           | Stone Driveway | Eat-In-Kitchen       |
|          | Fenced Yard     |                | Pantry               |
|          | Cable TV        |                | Laundry/Utility Room |
|          | Sidewalks       |                | Great Room           |
|          | Outside Shower  |                |                      |