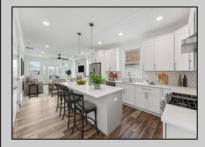

## COMMENTS

NEW CONSTRUCTION Highly Upgraded Single Family Home - Includes Tons of Upgrades OTHER Builders would Charge More For - such as Millwork, Crown Molding & Wainscoting Ceilings that make Custom Homes so special. Also features Anderson Double Hung Windows, Fully Tiled Baths w/ Frameless Glass Shower Doors. Quartz Countertops. Tiled Backsplash, Upgraded Wood Flooring throughout, Fireplace w/ Mantel, Porch plus 2 Decks, Paver Driveway, Fencing w/ Gate, Built-in & Tiled Exterior Shower, etc. This is a Spacious 5 bedroom, 3.5 bath Single Family Home Highly Upgraded to Perfection! Or use the Huge 5th bedroom as Family Room. Another Custom Home built by one of the best builders in Wildwood Crest well known for attention to architectural detail.

|          | PROPE           | RTY DETAILS    |                     |
|----------|-----------------|----------------|---------------------|
| Exterior | OutsideFeatures | ParkingGarage  | OtherRooms          |
| Shingle  | Patio           | Garage         | Living Room         |
| Vinyl    | Deck            | 2 Car          | Dining Room         |
|          | Porch           | Stone Driveway | Eat-In-Kitchen      |
|          | Fenced Yard     |                | Pantry              |
|          | Cable TV        |                | Laundry/Utility Roo |
|          | Sidewalks       |                | Great Room          |
|          | Outside Shower  |                |                     |