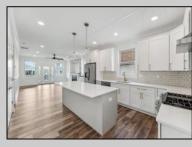

## COMMENTS

NEW CONSTRUCTION Highly Upgraded Single Family Home - Includes Tons of Upgrades OTHER Builders would Charge More For - such as Millwork, Crown Molding & Wainscoting Ceilings that make Custom Homes so special. Also features Anderson Double Hung Windows, Fully Tiled Baths w/ Frameless Glass Shower Doors. Quartz Countertops. Tiled Backsplash, Upgraded Wood Flooring throughout, Fireplace w/ Mantel, Porch plus 2 Decks, Paver Driveway, Fencing w/ Gate, Built-in & Tiled Exterior Shower, etc. This is a Spacious 5 bedroom, 3.5 bath Single Family Home Highly Upgraded to Perfection! Or use the Huge 5th bedroom as Family Room. Another Custom Home built by one of the best builders in Wildwood Crest well known for attention to architectural detail.

|          | PROPE           | RTY DETAILS    |                     |
|----------|-----------------|----------------|---------------------|
| Exterior | OutsideFeatures | ParkingGarage  | OtherRooms          |
| Shingle  | Patio           | Garage         | Living Room         |
| Vinyl    | Deck            | 2 Car          | Dining Room         |
|          | Porch           | Stone Driveway | Eat-In-Kitchen      |
|          | Fenced Yard     |                | Pantry              |
|          | Cable TV        |                | Laundry/Utility Roo |
|          | Sidewalks       |                | Great Room          |
|          | Outside Shower  |                |                     |