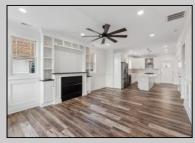

## COMMENTS

NEW CONSTRUCTION Highly Upgraded Single Family Home - Includes Tons of Upgrades OTHER Builders would Charge More For - such as Millwork, Crown Molding & Wainscoting Ceilings that make Custom Homes so special. Also features Anderson Double Hung Windows, Fully Tiled Baths w/ Frameless Glass Shower Doors. Quartz Countertops. Tiled Backsplash, Upgraded Wood Flooring throughout, Fireplace w/ Mantel, Porch plus 2 Decks, Paver Driveway, Fencing w/ Gate, Built-in & Tiled Exterior Shower, etc. This is a Spacious 5 bedroom, 3.5 bath Single Family Home Highly Upgraded to Perfection! Or use the Huge 5th bedroom as Family Room. Another Custom Home built by one of the best builders in Wildwood Crest well known for attention to architectural detail.

|          | PROPE           | RTY DETAILS    |                     |
|----------|-----------------|----------------|---------------------|
| Exterior | OutsideFeatures | ParkingGarage  | OtherRooms          |
| Shingle  | Patio           | Garage         | Living Room         |
| Vinyl    | Deck            | 2 Car          | Dining Room         |
|          | Porch           | Stone Driveway | Eat-In-Kitchen      |
|          | Fenced Yard     |                | Pantry              |
|          | Cable TV        |                | Laundry/Utility Roo |
|          | Sidewalks       |                | Great Room          |
|          | Outside Shower  |                |                     |