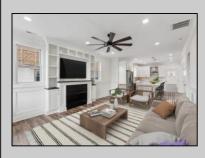

## COMMENTS

NEW CONSTRUCTION Highly Upgraded Single Family Home - Includes Tons of Upgrades OTHER Builders would Charge More For - such as Millwork, Crown Molding & Wainscoting Ceilings that make Custom Homes so special. Also features Anderson Double Hung Windows, Fully Tiled Baths w/ Frameless Glass Shower Doors. Quartz Countertops. Tiled Backsplash, Upgraded Wood Flooring throughout, Fireplace w/ Mantel, Porch plus 2 Decks, Paver Driveway, Fencing w/ Gate, Built-in & Tiled Exterior Shower, etc. This is a Spacious 5 bedroom, 3.5 bath Single Family Home Highly Upgraded to Perfection! Or use the Huge 5th bedroom as Family Room. Another Custom Home built by one of the best builders in Wildwood Crest well known for attention to architectural detail.

|          | PROPE           | RTY DETAILS    |                     |
|----------|-----------------|----------------|---------------------|
| Exterior | OutsideFeatures | ParkingGarage  | OtherRooms          |
| Shingle  | Patio           | Garage         | Living Room         |
| Vinyl    | Deck            | 2 Car          | Dining Room         |
|          | Porch           | Stone Driveway | Eat-In-Kitchen      |
|          | Fenced Yard     |                | Pantry              |
|          | Cable TV        |                | Laundry/Utility Roo |
|          | Sidewalks       |                | Great Room          |
|          | Outside Shower  |                |                     |