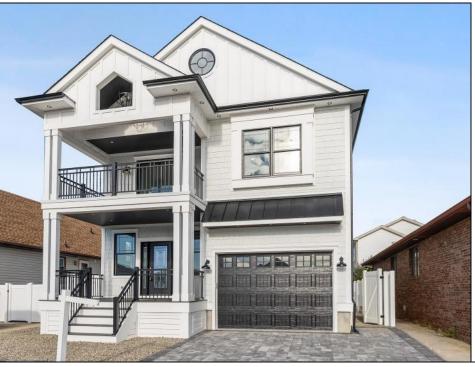

## **COMMENTS**

NEW CONSTRUCTION Highly Upgraded Single Family Home - Includes Tons of Upgrades OTHER Builders would Charge More For - such as Millwork, Crown Molding & Wainscoting Ceilings that make Custom Homes so special. Also features Anderson Double Hung Windows, Fully Tiled Baths w/ Frameless Glass Shower Doors. Quartz Countertops. Tiled Backsplash, Upgraded Wood Flooring throughout, Fireplace w/ Mantel, Porch plus 2 Decks, Paver Driveway, Fencing w/ Gate, Built-in & Tiled Exterior Shower, etc. This is a Spacious 5 bedroom, 3.5 bath Single Family Home Highly Upgraded to Perfection! Or use the Huge 5th bedroom as Family Room. Another Custom Home built by one of the best builders in Wildwood Crest well known for attention to architectural detail.

## **PROPERTY DETAILS**

| Exterior | OutsideFeatures | ParkingGarage  | OtherRooms           |
|----------|-----------------|----------------|----------------------|
| Shingle  | Patio           | Garage         | Living Room          |
| Vinyl    | Deck            | 2 Car          | Dining Room          |
|          | Porch           | Stone Driveway | Eat-In-Kitchen       |
|          | Fenced Yard     |                | Pantry               |
|          | Cable TV        |                | Laundry/Utility Room |
|          | Sidewalks       |                | Great Room           |