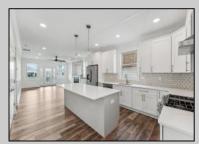

## **COMMENTS**

NEW CONSTRUCTION Highly Upgraded Single Family Home - Includes Tons of Upgrades OTHER Builders would Charge More For - such as Millwork, Crown Molding & Wainscoting Ceilings that make Custom Homes so special. Also features Anderson Double Hung Windows, Fully Tiled Baths w/ Frameless Glass Shower Doors. Quartz Countertops. Tiled Backsplash, Upgraded Wood Flooring throughout, Fireplace w/ Mantel, Porch plus 2 Decks, Paver Driveway, Fencing w/ Gate, Built-in & Tiled Exterior Shower, etc. This is a Spacious 5 bedroom, 3.5 bath Single Family Home Highly Upgraded to Perfection! Or use the Huge 5th bedroom as Family Room. Another Custom Home built by one of the best builders in Wildwood Crest well known for attention to architectural detail.

## **PROPERTY DETAILS**

| Exterior | OutsideFeatures | ParkingGarage  | OtherRooms           |
|----------|-----------------|----------------|----------------------|
| Shingle  | Patio           | Garage         | Living Room          |
| Vinyl    | Deck            | 2 Car          | Dining Room          |
|          | Porch           | Stone Driveway | Eat-In-Kitchen       |
|          | Fenced Yard     |                | Pantry               |
|          | Cable TV        |                | Laundry/Utility Room |
|          | Sidewalks       |                | Great Room           |