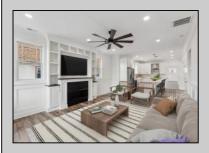

## **COMMENTS**

NEW CONSTRUCTION Highly Upgraded Single Family Home - Includes Tons of Upgrades OTHER Builders would Charge More For - such as Millwork, Crown Molding & Wainscoting Ceilings that make Custom Homes so special. Also features Anderson Double Hung Windows, Fully Tiled Baths w/ Frameless Glass Shower Doors. Quartz Countertops. Tiled Backsplash, Upgraded Wood Flooring throughout, Fireplace w/ Mantel, Porch plus 2 Decks, Paver Driveway, Fencing w/ Gate, Built-in & Tiled Exterior Shower, etc. This is a Spacious 5 bedroom, 3.5 bath Single Family Home Highly Upgraded to Perfection! Or use the Huge 5th bedroom as Family Room. Another Custom Home built by one of the best builders in Wildwood Crest well known for attention to architectural detail.

## **PROPERTY DETAILS**

| Exterior | OutsideFeatures | ParkingGarage  | OtherRooms           |
|----------|-----------------|----------------|----------------------|
| Shingle  | Patio           | Garage         | Living Room          |
| Vinyl    | Deck            | 2 Car          | Dining Room          |
|          | Porch           | Stone Driveway | Eat-In-Kitchen       |
|          | Fenced Yard     |                | Pantry               |
|          | Cable TV        |                | Laundry/Utility Room |
|          | Sidewalks       |                | Great Room           |