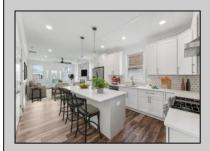

## **COMMENTS**

NEW CONSTRUCTION Highly Upgraded Single Family Home - Includes Tons of Upgrades OTHER Builders would Charge More For - such as Millwork, Crown Molding & Wainscoting Ceilings that make Custom Homes so special. Also features Anderson Double Hung Windows, Fully Tiled Baths w/ Frameless Glass Shower Doors. Quartz Countertops. Tiled Backsplash, Upgraded Wood Flooring throughout, Fireplace w/ Mantel, Porch plus 2 Decks, Paver Driveway, Fencing w/ Gate, Built-in & Tiled Exterior Shower, etc. This is a Spacious 5 bedroom, 3.5 bath Single Family Home Highly Upgraded to Perfection! Or use the Huge 5th bedroom as Family Room. Another Custom Home built by one of the best builders in Wildwood Crest well known for attention to architectural detail.

## **PROPERTY DETAILS**

| Exterior | OutsideFeatures | ParkingGarage  | OtherRooms           |
|----------|-----------------|----------------|----------------------|
| Shingle  | Patio           | Garage         | Living Room          |
| Vinyl    | Deck            | 2 Car          | Dining Room          |
|          | Porch           | Stone Driveway | Eat-In-Kitchen       |
|          | Fenced Yard     |                | Pantry               |
|          | Cable TV        |                | Laundry/Utility Room |
|          | Sidewalks       |                | Great Room           |