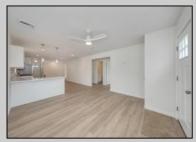

## COMMENTS

Just finishing up this energy-efficient beach home! Nestled in the Sunray Beach section of Del Haven, it's only a short walk to the bay and stunning sunsets. This brand-new home features oversized windows for an open feel, beautiful LVL wood flooring throughout, and an inviting kitchen with a breakfast bar, white shaker cabinets, solid white quartz countertops, double sinks, pantry, stainless steel appliances, and a gas stove with an air fryer. The master bedroom boasts a large walk-in shower in its ensuite bathroom. And don't forget the large front bedrooms and a second full bath.

| PROPERTY DETAILS                  |                                                                                                                        |                              |                                      |
|-----------------------------------|------------------------------------------------------------------------------------------------------------------------|------------------------------|--------------------------------------|
| Exterior<br>Vinyl                 | OutsideFeatures<br>Deck                                                                                                | ParkingGarage<br>2 Car       | OtherRooms<br>Laundry Closet         |
| InteriorFeatures<br>Wood Flooring | AppliancesIncluded<br>Microwave Oven<br>Refrigerator<br>Dishwasher<br>Stove Natural Gas<br>Stainless stee<br>appliance | Basement<br>Crawl Space      | Heating<br>Gas Natural<br>Forced Air |
|                                   | HotWater<br>Ele <b>Acit</b> for Susan G<br>Berger Realty In<br>3160 Asbury Ave<br>Call: 609-399-00<br>Email to: goe@b  | c<br>enue, Ocean City<br>176 | Sewer<br>City                        |