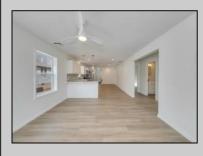

## COMMENTS

Just finishing up this energy-efficient beach home! Nestled in the Sunray Beach section of Del Haven, it's only a short walk to the bay and stunning sunsets. This brand-new home features oversized windows for an open feel, beautiful LVL wood flooring throughout, and an inviting kitchen with a breakfast bar, white shaker cabinets, solid white quartz countertops, double sinks, pantry, stainless steel appliances, and a gas stove with an air fryer. The master bedroom boasts a large walk-in shower in its ensuite bathroom. And don't forget the large front bedrooms and a second full bath.

| PROPERTY DETAILS                  |                                                                                                                        |                              |                                      |
|-----------------------------------|------------------------------------------------------------------------------------------------------------------------|------------------------------|--------------------------------------|
| Exterior<br>Vinyl                 | OutsideFeatures<br>Deck                                                                                                | ParkingGarage<br>2 Car       | OtherRooms<br>Laundry Closet         |
| InteriorFeatures<br>Wood Flooring | AppliancesIncluded<br>Microwave Oven<br>Refrigerator<br>Dishwasher<br>Stove Natural Gas<br>Stainless stee<br>appliance | Basement<br>Crawl Space      | Heating<br>Gas Natural<br>Forced Air |
|                                   | HotWater<br>Ele <b>Acit</b> for Susan G<br>Berger Realty In<br>3160 Asbury Ave<br>Call: 609-399-00<br>Email to: goe@b  | c<br>enue, Ocean City<br>176 | Sewer<br>City                        |