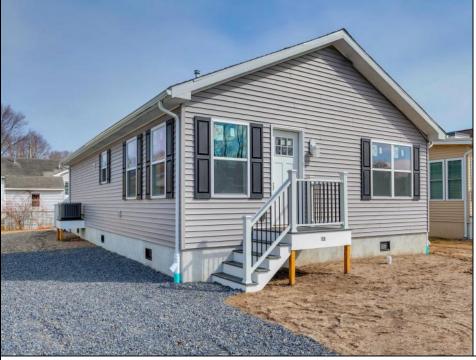

## COMMENTS

Just finishing up this energy-efficient beach home! Nestled in the Sunray Beach section of Del Haven, it's only a short walk to the bay and stunning sunsets. This brand-new home features oversized windows for an open feel, beautiful LVL wood flooring throughout, and an inviting kitchen with a breakfast bar, white shaker cabinets, solid white quartz countertops, double sinks, pantry, stainless steel appliances, and a gas stove with an air fryer. The master bedroom boasts a large walk-in shower in its ensuite bathroom. And don't forget the large front bedrooms and a second full bath.