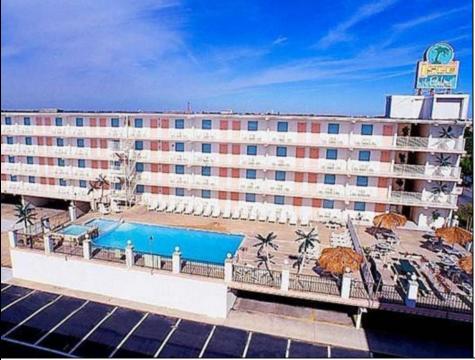

## COMMENTS

Isle of Palms Motel- 54 units which consists of 24 two room efficiencies & 30 two room suites) & including an owners quarters located one block from Wildwood\'s Beach, Boardwalk, Amusement Piers and Waterparks. Boardwalk, Waterparks and all amusements are all within walking distance of the hotel. Amenities include a Fitness Room, Sauna, Game Room, Elevator, Free Guest Laundry, Large Elevated Heated Pool, Jacuzzi and Kiddie Pool make the Isle of Palms one of Wildwood\'s premiere family resorts! Appointment necessary