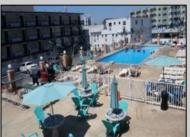

## **COMMENTS**

Isle of Palms Motel- 54 units which consists of 24 two room efficiencies & 30 two room suites) & including an owners quarters located one block from Wildwood\'s Beach, Boardwalk, Amusement Piers and Waterparks. Boardwalk, Waterparks and all amusements are all within walking distance of the hotel. Amenities include a Fitness Room, Sauna, Game Room, Elevator, Free Guest Laundry, Large Elevated Heated Pool, Jacuzzi and Kiddie Pool make the Isle of Palms one of Wildwood\'s premiere family resorts! Appointment necessary

|          | PRUPER                | IDETAILS         |                       |
|----------|-----------------------|------------------|-----------------------|
| Exterior | OutsideFeatures       | ParkingGarage    | OtherRooms            |
| Block    | Swimming Pool         | 11 Or More Space | es Office Space Avail |
| Concrete | Sign                  | Off Street       | Coffee Shop           |
| Metal    | Security Light/System | Paved            | Laundry Room          |
|          | Security Camera       | One Per          | Unit Utility Room     |
|          |                       | Motel/Hotel      |                       |