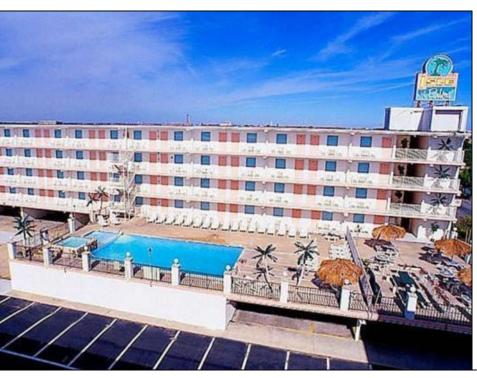

## **COMMENTS**

Isle of Palms Motel- 54 units which consists of 24 two room efficiencies & 30 two room suites) & including an owners quarters located one block from Wildwood\'s Beach, Boardwalk, Amusement Piers and Waterparks. Boardwalk, Waterparks and all amusements are all within walking distance of the hotel. Amenities include a Fitness Room, Sauna, Game Room, Elevator, Free Guest Laundry, Large Elevated Heated Pool, Jacuzzi and Kiddie Pool make the Isle of Palms one of Wildwood\'s premiere family resorts! Appointment necessary

|          | PRUPER                | IDETAILS         |                       |
|----------|-----------------------|------------------|-----------------------|
| Exterior | OutsideFeatures       | ParkingGarage    | OtherRooms            |
| Block    | Swimming Pool         | 11 Or More Space | es Office Space Avail |
| Concrete | Sign                  | Off Street       | Coffee Shop           |
| Metal    | Security Light/System | Paved            | Laundry Room          |
|          | Security Camera       | One Per          | Unit Utility Room     |
|          |                       | Motel/Hotel      |                       |