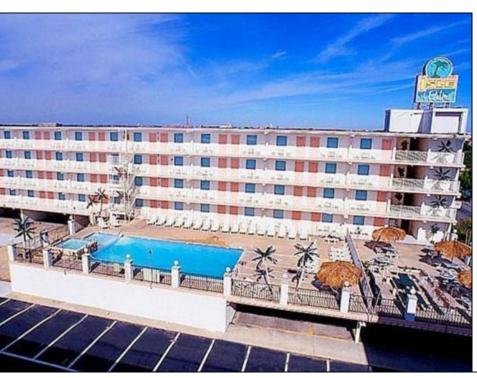

## **COMMENTS**

Isle of Palms Motel- 54 units which consists of 24 two room efficiencies & 30 two room suites) & including an owners quarters located one block from Wildwood\'s Beach, Boardwalk, Amusement Piers and Waterparks. Boardwalk, Waterparks and all amusements are all within walking distance of the hotel. Amenities include a Fitness Room, Sauna, Game Room, Elevator, Free Guest Laundry, Large Elevated Heated Pool, Jacuzzi and Kiddie Pool make the Isle of Palms one of Wildwood\'s premiere family resorts! Appointment necessary

**PROPERTY DETAILS** Exterior OutsideFeatures ParkingGarage OtherRooms Block Swimming Pool 11 Or More Spaces Office Space Avail Concrete Sign Off Street Coffee Shop Security Light/System Laundry Room Metal Paved Security Camera Unit Utility Room One Per Motel/Hotel