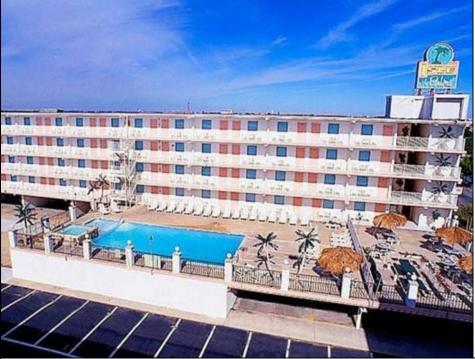

## COMMENTS

Isle of Palms Motel- 54 units which consists of 24 two room efficiencies & 30 two room suites) & including an owners quarters located one block from Wildwood\'s Beach, Boardwalk, Amusement Piers and Waterparks. Boardwalk, Waterparks and all amusements are all within walking distance of the hotel. Amenities include a Fitness Room, Sauna, Game Room, Elevator, Free Guest Laundry, Large Elevated Heated Pool, Jacuzzi and Kiddie Pool make the Isle of Palms one of Wildwood\'s premiere family resorts! Appointment necessary