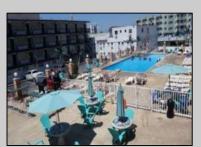

## **COMMENTS**

Isle of Palms Motel- 54 units which consists of 24 two room efficiencies & 30 two room suites) & including an owners quarters located one block from Wildwood\'s Beach, Boardwalk, Amusement Piers and Waterparks. Boardwalk, Waterparks and all amusements are all within walking distance of the hotel. Amenities include a Fitness Room, Sauna, Game Room, Elevator, Free Guest Laundry, Large Elevated Heated Pool, Jacuzzi and Kiddie Pool make the Isle of Palms one of Wildwood\'s premiere family resorts! Appointment necessary

|          | PRUPER                | IDETAILS         |                       |
|----------|-----------------------|------------------|-----------------------|
| Exterior | OutsideFeatures       | ParkingGarage    | OtherRooms            |
| Block    | Swimming Pool         | 11 Or More Space | es Office Space Avail |
| Concrete | Sign                  | Off Street       | Coffee Shop           |
| Metal    | Security Light/System | Paved            | Laundry Room          |
|          | Security Camera       | One Per          | Unit Utility Room     |
|          |                       | Motel/Hotel      |                       |