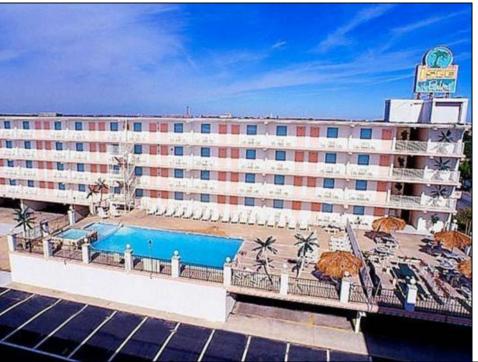

## COMMENTS

Isle of Palms Motel- 54 units which consists of 24 two room efficiencies & 30 two room suites) & including an owners quarters located one block from Wildwood\'s Beach, Boardwalk, Amusement Piers and Waterparks. Boardwalk, Waterparks and all amusements are all within walking distance of the hotel. Amenities include a Fitness Room, Sauna, Game Room, Elevator, Free Guest Laundry, Large Elevated Heated Pool, Jacuzzi and Kiddie Pool make the Isle of Palms one of Wildwood\'s premiere family resorts! Appointment necessary

**PROPERTY DETAILS** Exterior OutsideFeatures ParkingGarage OtherRooms Block Swimming Pool 11 Or More Spaces Office Space Avail Concrete Off Street Coffee Shop Sign Security Light/System Metal Paved Laundry Room Security Camera Unit Utility Room One Per Motel/Hotel