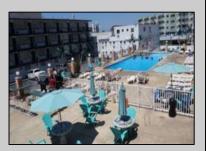

## COMMENTS

Isle of Palms Motel- 54 units which consists of 24 two room efficiencies & 30 two room suites) & including an owners quarters located one block from Wildwood\'s Beach, Boardwalk, Amusement Piers and Waterparks. Boardwalk, Waterparks and all amusements are all within walking distance of the hotel. Amenities include a Fitness Room, Sauna, Game Room, Elevator, Free Guest Laundry, Large Elevated Heated Pool, Jacuzzi and Kiddie Pool make the Isle of Palms one of Wildwood\'s premiere family resorts! Appointment necessary

**PROPERTY DETAILS** Exterior OutsideFeatures ParkingGarage OtherRooms Block Swimming Pool 11 Or More Spaces Office Space Avail Concrete Off Street Coffee Shop Sign Security Light/System Metal Paved Laundry Room Security Camera Unit Utility Room One Per Motel/Hotel