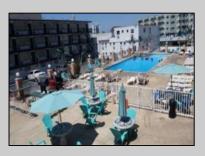

## COMMENTS

Isle of Palms Motel- 54 units which consists of 24 two room efficiencies & 30 two room suites) & including an owners quarters located one block from Wildwood's Beach, Boardwalk, Amusement Piers and Waterparks. Boardwalk, Waterparks and all amusements are all within walking distance of the hotel. Amenities include a Fitness Room, Sauna, Game Room, Elevator, Free Guest Laundry, Large Elevated Heated Pool, Jacuzzi and Kiddie Pool make the Isle of Palms one of Wildwood's premiere family resorts! Appointment necessary