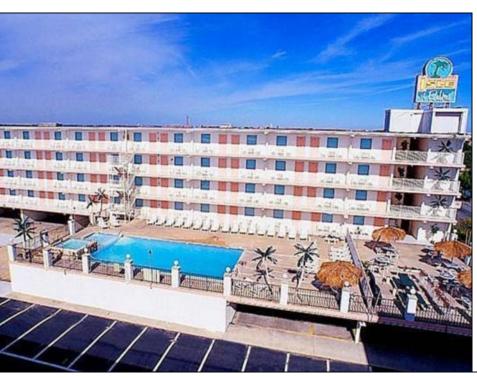

## **COMMENTS**

Isle of Palms Motel- 54 units which consists of 24 two room efficiencies & 30 two room suites) & including an owners quarters located one block from Wildwood\'s Beach, Boardwalk, Amusement Piers and Waterparks. Boardwalk, Waterparks and all amusements are all within walking distance of the hotel. Amenities include a Fitness Room, Sauna, Game Room, Elevator, Free Guest Laundry, Large Elevated Heated Pool, Jacuzzi and Kiddie Pool make the Isle of Palms one of Wildwood\'s premiere family resorts! Appointment necessary

**PROPERTY DETAILS** Exterior OutsideFeatures ParkingGarage OtherRooms Block Swimming Pool 11 Or More Spaces Office Space Avail Concrete Off Street Coffee Shop Sign Security Light/System Metal Paved Laundry Room Security Camera Unit Utility Room One Per Motel/Hotel