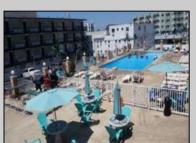

## **COMMENTS**

Isle of Palms Motel- 54 units which consists of 24 two room efficiencies & 30 two room suites) & including an owners quarters located one block from Wildwood\'s Beach, Boardwalk, Amusement Piers and Waterparks. Boardwalk, Waterparks and all amusements are all within walking distance of the hotel. Amenities include a Fitness Room, Sauna, Game Room, Elevator, Free Guest Laundry, Large Elevated Heated Pool, Jacuzzi and Kiddie Pool make the Isle of Palms one of Wildwood\'s premiere family resorts! Appointment necessary