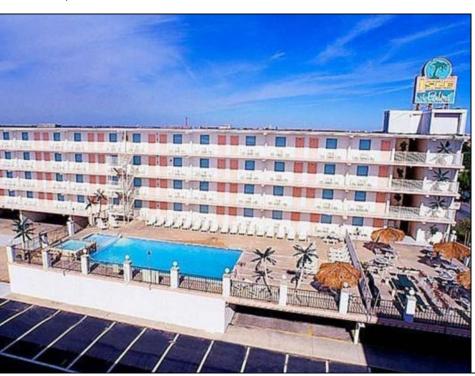

## **COMMENTS**

Isle of Palms Motel- 54 units which consists of 24 two room efficiencies & 30 two room suites) & including an owners quarters located one block from Wildwood\'s Beach, Boardwalk, Amusement Piers and Waterparks. Boardwalk, Waterparks and all amusements are all within walking distance of the hotel. Amenities include a Fitness Room, Sauna, Game Room, Elevator, Free Guest Laundry, Large Elevated Heated Pool, Jacuzzi and Kiddie Pool make the Isle of Palms one of Wildwood\'s premiere family resorts! Appointment necessary

|          | PRUPER                | IT DETAILS     |                        |
|----------|-----------------------|----------------|------------------------|
| Exterior | OutsideFeatures       | ParkingGarage  | OtherRooms             |
| Block    | Swimming Pool         | 11 Or More Spa | ces Office Space Avail |
| Concrete | Sign                  | Off Street     | Coffee Shop            |
| Metal    | Security Light/System | Paved          | Laundry Room           |
|          | Security Camera       | One Per        | Unit Utility Room      |
|          |                       | Motel/Hotel    |                        |