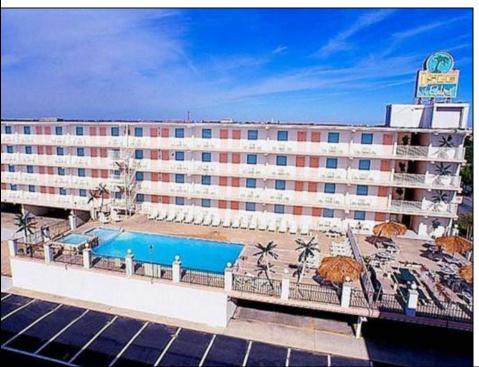

## COMMENTS

Isle of Palms Motel- 54 units which consists of 24 two room efficiencies & 30 two room suites) & including an owners quarters located one block from Wildwood\'s Beach, Boardwalk, Amusement Piers and Waterparks. Boardwalk, Waterparks and all amusements are all within walking distance of the hotel. Amenities include a Fitness Room, Sauna, Game Room, Elevator, Free Guest Laundry, Large Elevated Heated Pool, Jacuzzi and Kiddie Pool make the Isle of Palms one of Wildwood\'s premiere family resorts! Appointment necessary

Exterior Block Concrete Metal

OutsideFeatures Swimming Pool Sign Security Light/System Security Camera

Heating

No Heating

PROPERTY DETAILS ures ParkingGarage Pool 11 Or More Spaces Off Street ht/System Paved mera One Per M Motel/Hotel