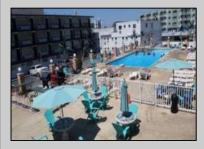

## COMMENTS

Isle of Palms Motel- 54 units which consists of 24 two room efficiencies & 30 two room suites) & including an owners quarters located one block from Wildwood\'s Beach, Boardwalk, Amusement Piers and Waterparks. Boardwalk, Waterparks and all amusements are all within walking distance of the hotel. Amenities include a Fitness Room, Sauna, Game Room, Elevator, Free Guest Laundry, Large Elevated Heated Pool, Jacuzzi and Kiddie Pool make the Isle of Palms one of Wildwood\'s premiere family resorts! Appointment necessary

Exterior Block Concrete Metal

OutsideFeatures Swimming Pool Sign Security Light/System Security Camera

Heating

No Heating

PROPERTY DETAILS ures ParkingGarage Pool 11 Or More Spaces Off Street ht/System Paved mera One Per M Motel/Hotel