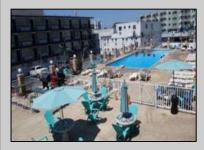

## COMMENTS

Isle of Palms Motel- 54 units which consists of 24 two room efficiencies & 30 two room suites) & including an owners quarters located one block from Wildwood\'s Beach, Boardwalk, Amusement Piers and Waterparks. Boardwalk, Waterparks and all amusements are all within walking distance of the hotel. Amenities include a Fitness Room, Sauna, Game Room, Elevator, Free Guest Laundry, Large Elevated Heated Pool, Jacuzzi and Kiddie Pool make the Isle of Palms one of Wildwood\'s premiere family resorts! Appointment necessary

## Exterior Block Concrete Metal

**OutsideFeatures** Swimming Pool Sign Security Light/System Security Camera

Heating

No Heating