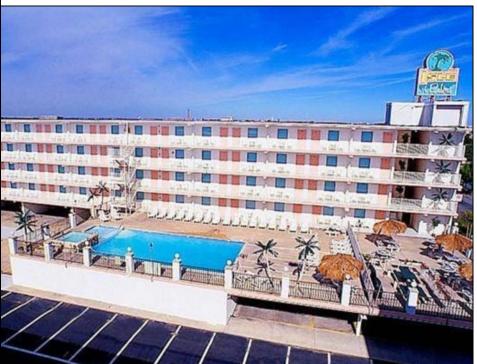

## COMMENTS

Isle of Palms Motel- 54 units which consists of 24 two room efficiencies & 30 two room suites) & including an owners quarters located one block from Wildwood\'s Beach, Boardwalk, Amusement Piers and Waterparks. Boardwalk, Waterparks and all amusements are all within walking distance of the hotel. Amenities include a Fitness Room, Sauna, Game Room, Elevator, Free Guest Laundry, Large Elevated Heated Pool, Jacuzzi and Kiddie Pool make the Isle of Palms one of Wildwood\'s premiere family resorts! Appointment necessary