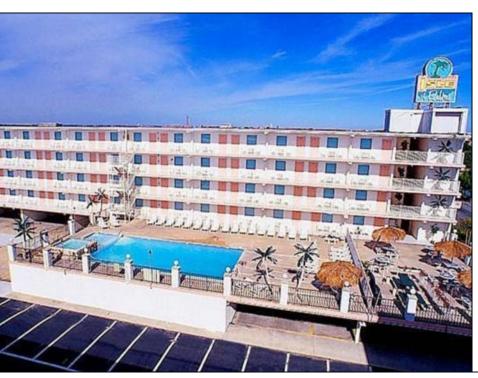

## **COMMENTS**

Isle of Palms Motel- 54 units which consists of 24 two room efficiencies & 30 two room suites) & including an owners quarters located one block from Wildwood\'s Beach, Boardwalk, Amusement Piers and Waterparks. Boardwalk, Waterparks and all amusements are all within walking distance of the hotel. Amenities include a Fitness Room, Sauna, Game Room, Elevator, Free Guest Laundry, Large Elevated Heated Pool, Jacuzzi and Kiddie Pool make the Isle of Palms one of Wildwood\'s premiere family resorts! Appointment necessary

**PROPERTY DETAILS** Exterior OutsideFeatures ParkingGarage OtherRooms Block Swimming Pool 11 Or More Spaces Office Space Avail Concrete Off Street Coffee Shop Sign Security Light/System Metal Paved Laundry Room Security Camera Unit Utility Room One Per Motel/Hotel