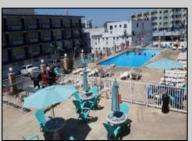

## **COMMENTS**

Isle of Palms Motel- 54 units which consists of 24 two room efficiencies & 30 two room suites) & including an owners quarters located one block from Wildwood\'s Beach, Boardwalk, Amusement Piers and Waterparks. Boardwalk, Waterparks and all amusements are all within walking distance of the hotel. Amenities include a Fitness Room, Sauna, Game Room, Elevator, Free Guest Laundry, Large Elevated Heated Pool, Jacuzzi and Kiddie Pool make the Isle of Palms one of Wildwood\'s premiere family resorts! Appointment necessary

| PROPERTY DETAILS |                       |                   |     |                      |
|------------------|-----------------------|-------------------|-----|----------------------|
| Exterior         | OutsideFeatures       | ParkingGarage     |     | OtherRooms           |
| Block            | Swimming Pool         | 11 Or More Spaces |     | s Office Space Avail |
| Concrete         | Sign                  | Off Street        |     | Coffee Shop          |
| Metal            | Security Light/System | Paved             |     | Laundry Room         |
|                  | Security Camera       | One               | Per | Unit Utility Room    |
|                  |                       | Motel/Hotel       |     |                      |