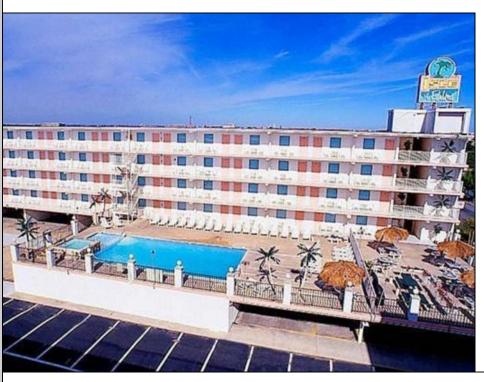

## **COMMENTS**

Isle of Palms Motel- 54 units which consists of 24 two room efficiencies & 30 two room suites) & including an owners quarters located one block from Wildwood\'s Beach, Boardwalk, Amusement Piers and Waterparks. Boardwalk, Waterparks and all amusements are all within walking distance of the hotel. Amenities include a Fitness Room, Sauna, Game Room, Elevator, Free Guest Laundry, Large Elevated Heated Pool, Jacuzzi and Kiddie Pool make the Isle of Palms one of Wildwood\'s premiere family resorts! Appointment necessary

|          | PROPER                | IT DETAILS       |                       |
|----------|-----------------------|------------------|-----------------------|
| Exterior | OutsideFeatures       | ParkingGarage    | OtherRooms            |
| Block    | Swimming Pool         | 11 Or More Space | es Office Space Avail |
| Concrete | Sign                  | Off Street       | Coffee Shop           |
| Metal    | Security Light/System | Paved            | Laundry Room          |
|          | Security Camera       | One Per          | Unit Utility Room     |
|          |                       | Motel/Hotel      |                       |