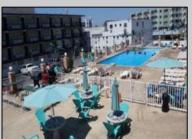

## **COMMENTS**

Isle of Palms Motel- 54 units which consists of 24 two room efficiencies & 30 two room suites) & including an owners quarters located one block from Wildwood\'s Beach, Boardwalk, Amusement Piers and Waterparks. Boardwalk, Waterparks and all amusements are all within walking distance of the hotel. Amenities include a Fitness Room, Sauna, Game Room, Elevator, Free Guest Laundry, Large Elevated Heated Pool, Jacuzzi and Kiddie Pool make the Isle of Palms one of Wildwood\'s premiere family resorts! Appointment necessary

|          | PROPER                | IT DETAILS       |                       |
|----------|-----------------------|------------------|-----------------------|
| Exterior | OutsideFeatures       | ParkingGarage    | OtherRooms            |
| Block    | Swimming Pool         | 11 Or More Space | es Office Space Avail |
| Concrete | Sign                  | Off Street       | Coffee Shop           |
| Metal    | Security Light/System | Paved            | Laundry Room          |
|          | Security Camera       | One Per          | Unit Utility Room     |
|          |                       | Motel/Hotel      |                       |