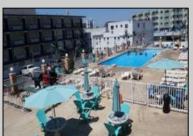

## **COMMENTS**

Isle of Palms Motel- 54 units which consists of 24 two room efficiencies & 30 two room suites) & including an owners quarters located one block from Wildwood\'s Beach, Boardwalk, Amusement Piers and Waterparks. Boardwalk, Waterparks and all amusements are all within walking distance of the hotel. Amenities include a Fitness Room, Sauna, Game Room, Elevator, Free Guest Laundry, Large Elevated Heated Pool, Jacuzzi and Kiddie Pool make the Isle of Palms one of Wildwood\'s premiere family resorts! Appointment necessary

|          | PROPER                | IT DETAILS       |                       |
|----------|-----------------------|------------------|-----------------------|
| Exterior | OutsideFeatures       | ParkingGarage    | OtherRooms            |
| Block    | Swimming Pool         | 11 Or More Space | es Office Space Avail |
| Concrete | Sign                  | Off Street       | Coffee Shop           |
| Metal    | Security Light/System | Paved            | Laundry Room          |
|          | Security Camera       | One Per          | Unit Utility Room     |
|          |                       | Motel/Hotel      |                       |