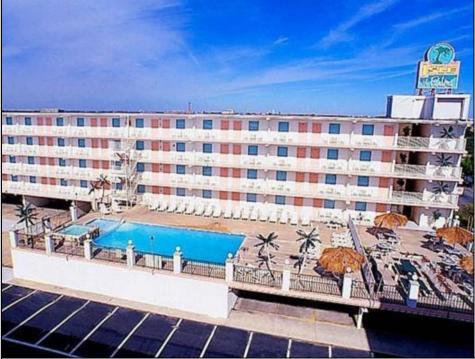

## COMMENTS

Isle of Palms Motel- 54 units which consists of 24 two room efficiencies & 30 two room suites) & including an owners quarters located one block from Wildwood's Beach, Boardwalk, Amusement Piers and Waterparks. Boardwalk, Waterparks and all amusements are all within walking distance of the hotel. Amenities include a Fitness Room, Sauna, Game Room, Elevator, Free Guest Laundry, Large Elevated Heated Pool, Jacuzzi and Kiddie Pool make the Isle of Palms one of Wildwood's premiere family resorts! Appointment necessary