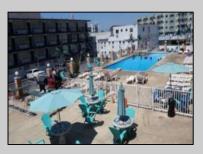

## COMMENTS

Isle of Palms Motel- 54 units which consists of 24 two room efficiencies & 30 two room suites) & including an owners quarters located one block from Wildwood's Beach, Boardwalk, Amusement Piers and Waterparks. Boardwalk, Waterparks and all amusements are all within walking distance of the hotel. Amenities include a Fitness Room, Sauna, Game Room, Elevator, Free Guest Laundry, Large Elevated Heated Pool, Jacuzzi and Kiddie Pool make the Isle of Palms one of Wildwood's premiere family resorts! Appointment necessary