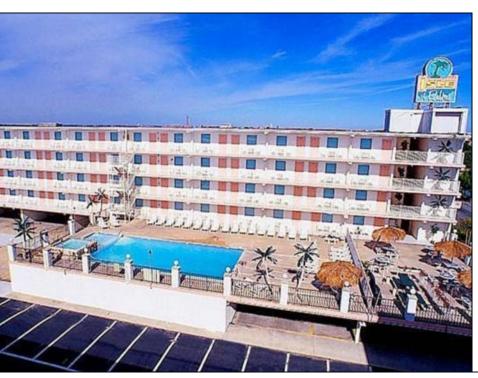

## **COMMENTS**

Isle of Palms Motel- 54 units which consists of 24 two room efficiencies & 30 two room suites) & including an owners quarters located one block from Wildwood\'s Beach, Boardwalk, Amusement Piers and Waterparks. Boardwalk, Waterparks and all amusements are all within walking distance of the hotel. Amenities include a Fitness Room, Sauna, Game Room, Elevator, Free Guest Laundry, Large Elevated Heated Pool, Jacuzzi and Kiddie Pool make the Isle of Palms one of Wildwood\'s premiere family resorts! Appointment necessary

|          | PRUPER                | IDETAILS         |                       |
|----------|-----------------------|------------------|-----------------------|
| Exterior | OutsideFeatures       | ParkingGarage    | OtherRooms            |
| Block    | Swimming Pool         | 11 Or More Space | es Office Space Avail |
| Concrete | Sign                  | Off Street       | Coffee Shop           |
| Metal    | Security Light/System | Paved            | Laundry Room          |
|          | Security Camera       | One Per          | Unit Utility Room     |
|          |                       | Motel/Hotel      |                       |