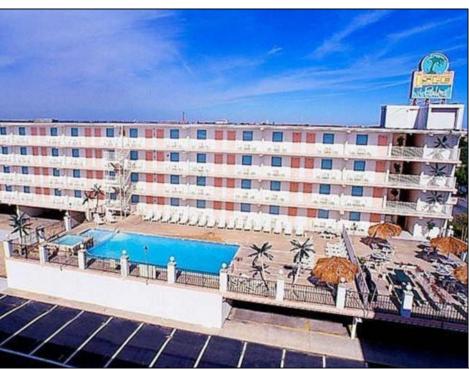

## **COMMENTS**

Isle of Palms Motel- 54 units which consists of 24 two room efficiencies & 30 two room suites) & including an owners quarters located one block from Wildwood\'s Beach, Boardwalk, Amusement Piers and Waterparks. Boardwalk, Waterparks and all amusements are all within walking distance of the hotel. Amenities include a Fitness Room, Sauna, Game Room, Elevator, Free Guest Laundry, Large Elevated Heated Pool, Jacuzzi and Kiddie Pool make the Isle of Palms one of Wildwood\'s premiere family resorts! Appointment necessary

**PROPERTY DETAILS** Exterior OutsideFeatures ParkingGarage OtherRooms Block Swimming Pool 11 Or More Spaces Office Space Avail Concrete Off Street Coffee Shop Sign Security Light/System Metal Paved Laundry Room Security Camera Unit Utility Room One Per