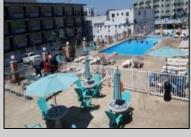

## **COMMENTS**

Isle of Palms Motel- 54 units which consists of 24 two room efficiencies & 30 two room suites) & including an owners quarters located one block from Wildwood\'s Beach, Boardwalk, Amusement Piers and Waterparks. Boardwalk, Waterparks and all amusements are all within walking distance of the hotel. Amenities include a Fitness Room, Sauna, Game Room, Elevator, Free Guest Laundry, Large Elevated Heated Pool, Jacuzzi and Kiddie Pool make the Isle of Palms one of Wildwood\'s premiere family resorts! Appointment necessary

**PROPERTY DETAILS** Exterior OutsideFeatures ParkingGarage OtherRooms Block Swimming Pool 11 Or More Spaces Office Space Avail Concrete Off Street Coffee Shop Sign Security Light/System Metal Paved Laundry Room Security Camera Unit Utility Room One Per