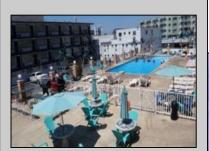

## **COMMENTS**

Isle of Palms Motel- 54 units which consists of 24 two room efficiencies & 30 two room suites) & including an owners quarters located one block from Wildwood\'s Beach, Boardwalk, Amusement Piers and Waterparks. Boardwalk, Waterparks and all amusements are all within walking distance of the hotel. Amenities include a Fitness Room, Sauna, Game Room, Elevator, Free Guest Laundry, Large Elevated Heated Pool, Jacuzzi and Kiddie Pool make the Isle of Palms one of Wildwood\'s premiere family resorts! Appointment necessary

**PROPERTY DETAILS** Exterior OutsideFeatures ParkingGarage OtherRooms Block Swimming Pool 11 Or More Spaces Office Space Avail Concrete Off Street Coffee Shop Sign Security Light/System Laundry Room Metal Paved Security Camera Unit Utility Room One Per