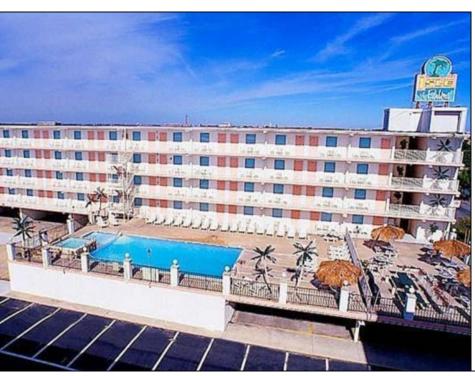

## **COMMENTS**

Isle of Palms Motel- 54 units which consists of 24 two room efficiencies & 30 two room suites) & including an owners quarters located one block from Wildwood\'s Beach, Boardwalk, Amusement Piers and Waterparks. Boardwalk, Waterparks and all amusements are all within walking distance of the hotel. Amenities include a Fitness Room, Sauna, Game Room, Elevator, Free Guest Laundry, Large Elevated Heated Pool, Jacuzzi and Kiddie Pool make the Isle of Palms one of Wildwood\'s premiere family resorts! Appointment necessary

**PROPERTY DETAILS** Exterior OutsideFeatures ParkingGarage OtherRooms Block Swimming Pool 11 Or More Spaces Office Space Avail Concrete Off Street Coffee Shop Sign Security Light/System Laundry Room Metal Paved Security Camera Unit Utility Room One Per