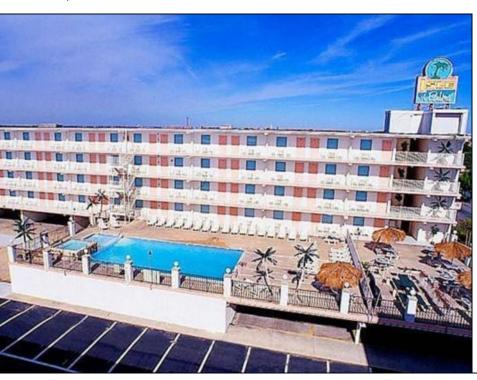

## **COMMENTS**

Isle of Palms Motel- 54 units which consists of 24 two room efficiencies & 30 two room suites) & including an owners quarters located one block from Wildwood\'s Beach, Boardwalk, Amusement Piers and Waterparks. Boardwalk, Waterparks and all amusements are all within walking distance of the hotel. Amenities include a Fitness Room, Sauna, Game Room, Elevator, Free Guest Laundry, Large Elevated Heated Pool, Jacuzzi and Kiddie Pool make the Isle of Palms one of Wildwood\'s premiere family resorts! Appointment necessary