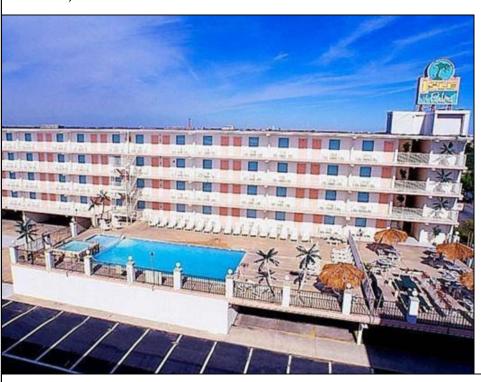

## **COMMENTS**

Isle of Palms Motel- 54 units which consists of 24 two room efficiencies & 30 two room suites) & including an owners quarters located one block from Wildwood\'s Beach, Boardwalk, Amusement Piers and Waterparks. Boardwalk, Waterparks and all amusements are all within walking distance of the hotel. Amenities include a Fitness Room, Sauna, Game Room, Elevator, Free Guest Laundry, Large Elevated Heated Pool, Jacuzzi and Kiddie Pool make the Isle of Palms one of Wildwood\'s premiere family resorts! Appointment necessary

|          | PRUPER                | IDETAILS         |                       |
|----------|-----------------------|------------------|-----------------------|
| Exterior | OutsideFeatures       | ParkingGarage    | OtherRooms            |
| Block    | Swimming Pool         | 11 Or More Space | es Office Space Avail |
| Concrete | Sign                  | Off Street       | Coffee Shop           |
| Metal    | Security Light/System | Paved            | Laundry Room          |
|          | Security Camera       | One Per          | Unit Utility Room     |
|          |                       | Motel/Hotel      |                       |