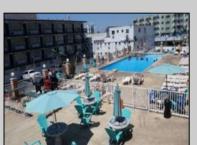

## **COMMENTS**

Isle of Palms Motel- 54 units which consists of 24 two room efficiencies & 30 two room suites) & including an owners quarters located one block from Wildwood\'s Beach, Boardwalk, Amusement Piers and Waterparks. Boardwalk, Waterparks and all amusements are all within walking distance of the hotel. Amenities include a Fitness Room, Sauna, Game Room, Elevator, Free Guest Laundry, Large Elevated Heated Pool, Jacuzzi and Kiddie Pool make the Isle of Palms one of Wildwood\'s premiere family resorts! Appointment necessary

|          | PROPER                | IT DETAILS       |                       |
|----------|-----------------------|------------------|-----------------------|
| Exterior | OutsideFeatures       | ParkingGarage    | OtherRooms            |
| Block    | Swimming Pool         | 11 Or More Space | es Office Space Avail |
| Concrete | Sign                  | Off Street       | Coffee Shop           |
| Metal    | Security Light/System | Paved            | Laundry Room          |
|          | Security Camera       | One Per          | Unit Utility Room     |
|          |                       | Motel/Hotel      |                       |