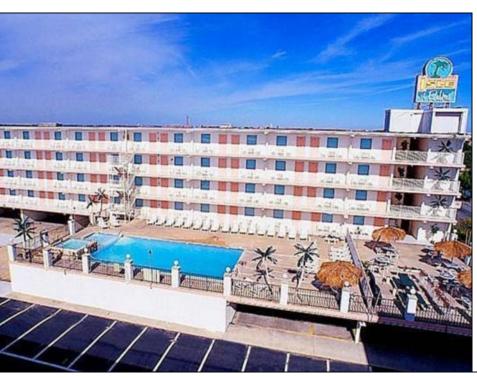

## **COMMENTS**

Isle of Palms Motel- 54 units which consists of 24 two room efficiencies & 30 two room suites) & including an owners quarters located one block from Wildwood\'s Beach, Boardwalk, Amusement Piers and Waterparks. Boardwalk, Waterparks and all amusements are all within walking distance of the hotel. Amenities include a Fitness Room, Sauna, Game Room, Elevator, Free Guest Laundry, Large Elevated Heated Pool, Jacuzzi and Kiddie Pool make the Isle of Palms one of Wildwood\'s premiere family resorts! Appointment necessary

|          | PROPER                | IT DETAILS       |                       |
|----------|-----------------------|------------------|-----------------------|
| Exterior | OutsideFeatures       | ParkingGarage    | OtherRooms            |
| Block    | Swimming Pool         | 11 Or More Space | es Office Space Avail |
| Concrete | Sign                  | Off Street       | Coffee Shop           |
| Metal    | Security Light/System | Paved            | Laundry Room          |
|          | Security Camera       | One Per          | Unit Utility Room     |
|          |                       | Motel/Hotel      |                       |