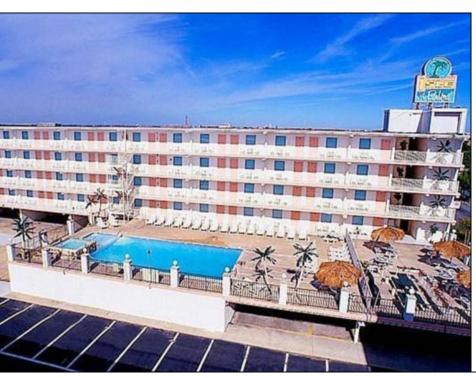

## **COMMENTS**

Isle of Palms Motel- 54 units which consists of 24 two room efficiencies & 30 two room suites) & including an owners quarters located one block from Wildwood\'s Beach, Boardwalk, Amusement Piers and Waterparks. Boardwalk, Waterparks and all amusements are all within walking distance of the hotel. Amenities include a Fitness Room, Sauna, Game Room, Elevator, Free Guest Laundry, Large Elevated Heated Pool, Jacuzzi and Kiddie Pool make the Isle of Palms one of Wildwood\'s premiere family resorts! Appointment necessary

**PROPERTY DETAILS** Exterior OutsideFeatures ParkingGarage OtherRooms Block Swimming Pool 11 Or More Spaces Office Space Avail Concrete Off Street Coffee Shop Sign Security Light/System Laundry Room Metal Paved